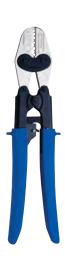

## K 2 Crimping tool for tubular cable lugs and connectors, standard type 0.75 - 16 mm<sup>2</sup>

| T            |  |
|--------------|--|
| $\heartsuit$ |  |
|              |  |

## Indent crimping

Ideal crimping tool with spring-actuated tool opening

## **Characteristics**

- With ratchet for consistently-controlled crimp results

 Simple and safe: Exact cross-section assignment thanks to permanent marking on the crimping tool

| Technical data                                                                          |                           |          |
|-----------------------------------------------------------------------------------------|---------------------------|----------|
| Crimping range                                                                          | 0.75 - 16 mm <sup>2</sup> |          |
| Length                                                                                  | 325 mm                    |          |
| Weight                                                                                  | 0.6 kg                    |          |
| Item                                                                                    |                           | Part No. |
| Crimping tool for tubular cable lugs and connectors, standard type 0.75 - 16 $\rm mm^2$ |                           | K2       |
| Accessories                                                                             |                           | Part No. |
| Steel carrying case                                                                     |                           | SK4L     |