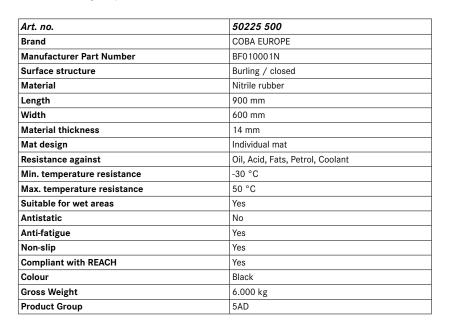

# Workplace mat made of nitrile rubber, oil-resistant

Textured structure, height 14 mm

### Application:

For high durability in wet, oily and industrial environments.

## Execution:

- Black, closed mat with textured surface
- Can be used as an individual mat
- With all-round bevelled edges for safe access
- Material: Natural rubber / 25% nitrile mixture

### Advantage:

- Textured surface continuously stimulates the circulation in order to reduce symptoms of fatigue when standing for extended periods
- Effortless design of production lines thanks to dovetail connection

### **EAN**

5060103536238