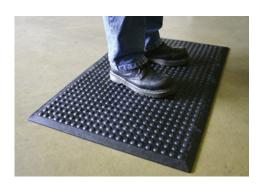

# Workplace mat made of nitrile rubber, oil-resistant

Textured structure, height 14 mm

## Execution:

- Black, closed mat with textured surface
- Can be used as an individual mat
- With all-round bevelled edges for safe access
- Material: Natural rubber / 25% nitrile mixture

### Advantage:

- Textured surface continuously stimulates the circulation in order to reduce symptoms of fatigue when standing for extended periods
- Effortless design of production lines thanks to dovetail connection