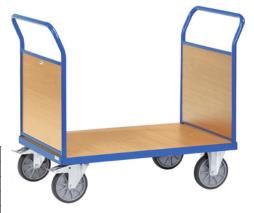

## Platform trolley with 2 wooden front walls Wooden platform, carrying capacity 500 and 600 kg

## **Execution:**

- Modular system, entirely screwed
- Steel tube/profile steel welded
- Wooden end walls
- Front wall height: 500 mm
- Other tyres upon request

| Art. no.                    | 50268 593               |
|-----------------------------|-------------------------|
| Brand                       | FETRA                   |
| Manufacturer Part Number    | 2520                    |
| Load-carrying capacity      | 500 kg                  |
| Length                      | 1030 mm                 |
| Width                       | 509 mm                  |
| Height                      | 948 mm                  |
| Loading surface length      | 850 mm                  |
| Loading surface size        | 850 x 500 mm            |
| Loading-surface width       | 500 mm                  |
| Material of loading surface | Wood composite board    |
| Colour                      | Brilliant blue RAL 5007 |
| Surface                     | Powder-coated           |
| Number of steering rollers  | 2 PCS                   |
| Number of fixed rollers     | 2 PCS                   |
| With wheel lock             | Yes                     |
| Wheel diameter              | 160 mm                  |
| Material of wheel           | TPE                     |
| Total stop optional         | Yes                     |
| Made in                     | Germany                 |
| Material of wall            | Wood                    |
| Gross Weight                | 30.000 kg               |
| Product Group               | 5AB                     |