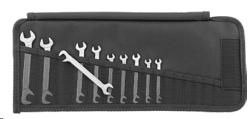

## ELECTRICIAN'S double open-end wrench set

10 or 15 pieces

| Art. no.                           | 52011 005                                           |
|------------------------------------|-----------------------------------------------------|
| Brand                              | STAHLWILLE                                          |
| Manufacturer Part Number           | 96400653                                            |
| Width across flats                 | 4 mm, 4.5 mm, 5 mm, 5.5 mm, 6 mm, 7 mm, 8 mm, 9 mm, |
|                                    | 10 mm, 11 mm                                        |
| Number of pieces in assortment/set | 10 PCS                                              |
| Surface                            | Chrome plated                                       |
| Material                           | Steel, specially hardened                           |
| Gross Weight                       | 0.226 kg                                            |
| Product Group                      | 531                                                 |