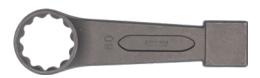

# XL impact box wrench With higher sidewall

## Application

For loosening tightly secured fittings

#### Version

- Heat-treated steel, forged, highest level of stability
- Very high impact strength for extreme screwing applications
- Special profile for prevents damage to the screw head
- High sidewalls for perfect grip on the screw connection