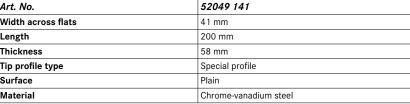

| Art. No.           | 52049 141             |
|--------------------|-----------------------|
| Width across flats | 41 mm                 |
| Length             | 200 mm                |
| Thickness          | 58 mm                 |
| Tip profile type   | Special profile       |
| Surface            | Plain                 |
| Material           | Chrome-vanadium steel |