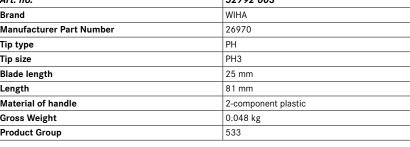

## Execution:

- Short round blade and Stubby handle shape
- Continuously hardened
- Matt chromium-plated
- SoftFinish® handle with roll-off protection

| Art. no.                 | 52792 003           |
|--------------------------|---------------------|
| Brand                    | WIHA                |
| Manufacturer Part Number | 26970               |
| Tip type                 | PH                  |
| Tip size                 | PH3                 |
| Blade length             | 25 mm               |
| Length                   | 81 mm               |
| Material of handle       | 2-component plastic |
| Gross Weight             | 0.048 kg            |
| Product Group            | 533                 |