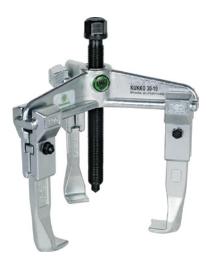

## Three-arm puller, key operation, fixed hook fixing Special steel, powerful design, strong spindle and movable spindle tip

For universal internal and external extraction of gear wheels, ball bearings, bearings etc.

## Execution:

- Strong version, special steel
- Strong spindle and movable spindle tip
- Spindle head with collar (anti-slip protection)
- Sliding puller hooks (that remain parallel) and large contact surfaces for smooth pulling
- Fixed hook fastening once the screws are tightened

## Advantage:

- $\ ^{\bullet}$  Particularly secure hold on the part being removed thanks to even load distribution
- Can be used as external and internal extractor

| Art. no.                 | 55003 340            |
|--------------------------|----------------------|
| Brand                    | KUKKO                |
| Manufacturer Part Number | 30-3                 |
| Extractor design         | Fixed hook fastening |
| Max. clamping width      | 250 mm               |
| Max. clamping depth      | 200 mm               |
| Gross Weight             | 9.627 kg             |
| Product Group            | 5JA                  |