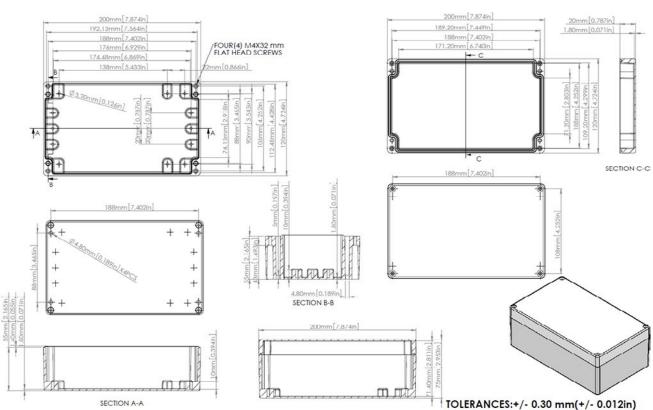

## Metal enclosure light grey 200 x 120 x 75 mm Aluminium IP 65

## SPECIFICATION:

| Colour               | light grey        |
|----------------------|-------------------|
| Material             | Aluminium         |
| Dimensions L x W x H | 200 x 120 x 75 mm |
| Protection rating    | IP 65             |
| Mounting             | Screws            |