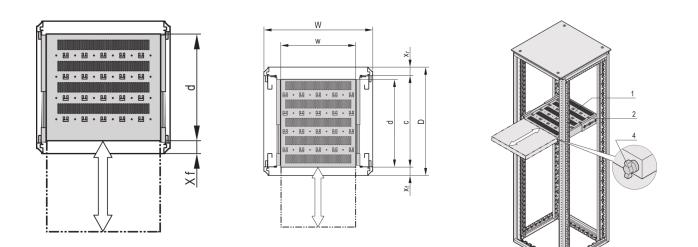

# **KEY FEATURES**

Perforated cut-outs for assembling cable ties

Static load-carrying capacity 70 kg

Incl. telescopic slides

Locking with T-bar lock possible

St, 1.5 mm

Hammer head perforation for assembly with cable ties

# **PRODUCT ATTRIBUTES**

| Product Type: Shelf                          |
|----------------------------------------------|
| Product Family: Varistar; Eurorack; Novastar |
| Type: Telescopic Shelf                       |
| Color: Light Grey                            |
| Color Code: RAL 7035                         |
| Width: 400 mm                                |
| Depth: 482 mm                                |

## ADDITIONAL PRODUCT DETAILS

Varistar, Novastar and Eurorack 19" Shelf, Stationary with 70 kg load capacity, perforated for ease of assembly.

Mounting bracket for assembly of telescopic slide at frame please order separately.