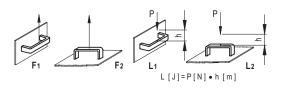

## TECHNICAL DATA

Tensile stress and impact strength: the values F1, F2, L1 and L2 indicated in the table were obtained during breaking tests carried out with the appropriate dynamometric equipment under the test conditions shown in the figure with ambient temperature.

ELESA Original design

| E | a d |   |   |
|---|-----|---|---|
|   |     | f |   |
|   | -   | L | _ |

| Code  | Description | L   | f       | d6H | h  | В  | I  | р  | F1<br>[N] | F2<br>[N] | L1<br>[J] | L2<br>[J] | 7,7 |
|-------|-------------|-----|---------|-----|----|----|----|----|-----------|-----------|-----------|-----------|-----|
| 36501 | M.243/100   | 103 | 86±0.5  | M6  | 43 | 17 | 26 | 12 | 2500      | 2500      | 5         | 6         | 85  |
| 36601 | M.243/140   | 138 | 117±0.5 | M8  | 54 | 20 | 30 | 13 | 4000      | 5000      | 6         | 10        | 138 |
| 36701 | M.243/200   | 198 | 179±1   | M8  | 62 | 20 | 30 | 13 | 3000      | 2000      | 7         | 8         | 185 |