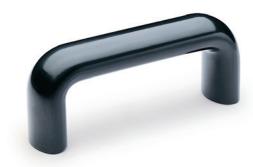

## **Bridge handles**

Duroplast

## MATERIAL

Phenolic based (PF) Duroplast, black colour, glossy finish.

## STANDARD EXECUTION

Brass bosses, threaded blind holes.