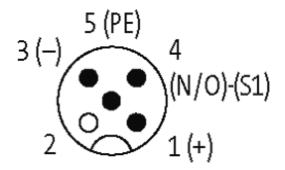

## **Approvals**

| Technical Data                   |                                        |
|----------------------------------|----------------------------------------|
| Operating voltage                | 24 V DC                                |
| Operating voltage indicator      | LED (green)                            |
| Signal per port                  | 1 - (31-32)                            |
| LED display per port             | LED (yellow) per signal (PNP)          |
| Operating current per contact    | max. 4 A                               |
| Total current                    | max. 8 A                               |
| Locking of ports                 | Screw thread M12 × 1 mm                |
| Cables                           |                                        |
| No./diameter of wires            | 4×0.34 + 3×0.75 mm <sup>2</sup>        |
| C-track properties               | 2 Mio.                                 |
| Material (jacket)                | PUR/PVC                                |
| Outer diameter                   | approx. 7.4 mm                         |
| Bend radius (moving)             | 12 × outer Ø                           |
| Cable number                     | 333                                    |
| General data                     |                                        |
| Dimensions $H \times W \times D$ | 82×54.5×25 mm                          |
| Protection                       | IP67 inserted and tightened (EN 60529) |
| Temperature range                | -20+80 °C                              |
| Contact layout                   |                                        |
| Contact 1                        | (+)                                    |
| Contact 2                        | (NC)/(S2)                              |
| Contact 3                        | (-)                                    |

stay connected

| Contact 4              | (NO)/(S1) |  |
|------------------------|-----------|--|
| Contact 5              | (Earth)   |  |
| Commercial data        |           |  |
| country of origin      | CZ        |  |
| customs tariff number  | 85444290  |  |
| minimum order quantity | 1         |  |