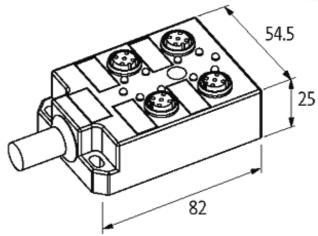

## **Approvals**

| Technical Data                   |                                        |
|----------------------------------|----------------------------------------|
| Operating voltage                | 24 V DC                                |
| Operating voltage indicator      | LED (green)                            |
| Signal per port                  | 1 - (31-32)                            |
| LED display per port             | LED (yellow) per signal (PNP)          |
| Operating current per contact    | max. 4 A                               |
| Total current                    | max. 8 A                               |
| Locking of ports                 | Screw thread M12 × 1 mm                |
| Cables                           |                                        |
| No./diameter of wires            | 4×0.34 + 3×0.75 mm <sup>2</sup>        |
| C-track properties               | 2 Mio.                                 |
| Material (jacket)                | PUR/PVC                                |
| Outer diameter                   | approx. 7.4 mm                         |
| Bend radius (moving)             | 12 × outer Ø                           |
| Cable number                     | 333                                    |
| General data                     |                                        |
| Dimensions $H \times W \times D$ | 82×54.5×25 mm                          |
| Protection                       | IP67 inserted and tightened (EN 60529) |
| Temperature range                | -20+80 °C                              |
| Contact layout                   |                                        |
| Contact 1                        | (+)                                    |
| Contact 2                        | (NC)/(S2)                              |
| Contact 3                        | (-)                                    |