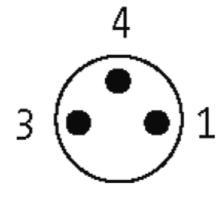

## M8 female 0° LED with cable

PVC 3x0,25 gy UL,CSA 10m

M8
Female straight
3-pole
2 × LED (PNP), (NPN) on request

Plastic housings with good resistance against chemicals and oils. The resistance to aggressive media should be individually tested for your application. Further details on request. Further cable lengths on request.

### Form

08111

|                               | 00111                                                                   |
|-------------------------------|-------------------------------------------------------------------------|
| Technical Data                |                                                                         |
| Operating voltage             | 24 V DC ±25 %                                                           |
| Operating current per contact | max. 4 A                                                                |
| Locking of ports              | Screw thread M8 $\times$ 1 mm (recommended torque 0.4 Nm) self-securing |
| Protection                    | IP67 inserted and tightened (EN 60529)                                  |
| Cables                        |                                                                         |
| Cable number                  | 210                                                                     |
| No./diameter of wires         | 3 × 0.25 mm²                                                            |
| Wire isolation                | PVC (br, bl, bk)                                                        |
| Jacket Color                  | gray                                                                    |
| Shore hardness outer jacket   | 85 ± 5A                                                                 |
| Material (jacket)             | PVC (UL/CSA)                                                            |
| Outer diameter                | approx. 4.5 mm                                                          |
| Bend radius (fixed)           | 5 × outer Ø                                                             |
| Bend radius (moving)          | 10 × outer Ø                                                            |
| Temperature range (fixed)     | -30+80 °C                                                               |
| Temperature range (mobile)    | -5+80 °C                                                                |
| Commercial data               |                                                                         |
| country of origin             | DE                                                                      |
| customs tariff number         | 85444290                                                                |
| minimum order quantity        | 1                                                                       |