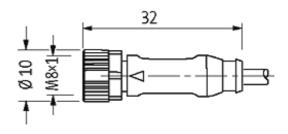

## M8 female 0° LED with cable

PVC 3x0,25 gy UL,CSA 10m

M8
Female straight
3-pole
2 × LED (PNP), (NPN) on request

Plastic housings with good resistance against chemicals and oils. The resistance to aggressive media should be individually tested for your application. Further details on request. Further cable lengths on request.

### Form

08111

|                               | 00111                                                                   |
|-------------------------------|-------------------------------------------------------------------------|
| Technical Data                |                                                                         |
| Operating voltage             | 24 V DC ±25 %                                                           |
| Operating current per contact | max. 4 A                                                                |
| Locking of ports              | Screw thread M8 $\times$ 1 mm (recommended torque 0.4 Nm) self-securing |
| Protection                    | IP67 inserted and tightened (EN 60529)                                  |
| Cables                        |                                                                         |
| Cable number                  | 210                                                                     |
| No./diameter of wires         | 3 × 0.25 mm²                                                            |
| Wire isolation                | PVC (br, bl, bk)                                                        |
| Jacket Color                  | gray                                                                    |
| Shore hardness outer jacket   | 85 ± 5A                                                                 |
| Material (jacket)             | PVC (UL/CSA)                                                            |
| Outer diameter                | approx. 4.5 mm                                                          |
| Bend radius (fixed)           | 5 × outer Ø                                                             |
| Bend radius (moving)          | 10 × outer Ø                                                            |
| Temperature range (fixed)     | -30+80 °C                                                               |
| Temperature range (mobile)    | -5+80 °C                                                                |
| Commercial data               |                                                                         |
| country of origin             | DE                                                                      |
| customs tariff number         | 85444290                                                                |
| minimum order quantity        | 1                                                                       |