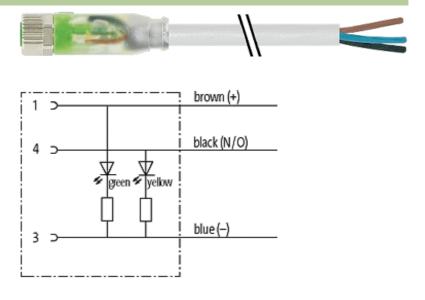

## M8 female 0° LED with cable

PVC 3x0,25 gy UL,CSA 10m

M8
Female straight
3-pole
2 × LED (PNP), (NPN) on request

Plastic housings with good resistance against chemicals and oils. The resistance to aggressive media should be individually tested for your application. Further details on request. Further cable lengths on request.

#### Illustration

### Form

08111

|                               | 00111                                                                   |
|-------------------------------|-------------------------------------------------------------------------|
| Technical Data                |                                                                         |
| Operating voltage             | 24 V DC ±25 %                                                           |
| Operating current per contact | max. 4 A                                                                |
| Locking of ports              | Screw thread M8 $\times$ 1 mm (recommended torque 0.4 Nm) self-securing |
| Protection                    | IP67 inserted and tightened (EN 60529)                                  |
| Cables                        |                                                                         |
| Cable number                  | 210                                                                     |
| No./diameter of wires         | 3 × 0.25 mm²                                                            |
| Wire isolation                | PVC (br, bl, bk)                                                        |
| Jacket Color                  | gray                                                                    |
| Shore hardness outer jacket   | 85 ± 5A                                                                 |
| Material (jacket)             | PVC (UL/CSA)                                                            |
| Outer diameter                | approx. 4.5 mm                                                          |
| Bend radius (fixed)           | 5 × outer Ø                                                             |
| Bend radius (moving)          | 10 × outer Ø                                                            |
| Temperature range (fixed)     | -30+80 °C                                                               |
| Temperature range (mobile)    | -5+80 °C                                                                |
| Commercial data               |                                                                         |
| country of origin             | DE                                                                      |
| customs tariff number         | 85444290                                                                |
| minimum order quantity        | 1                                                                       |