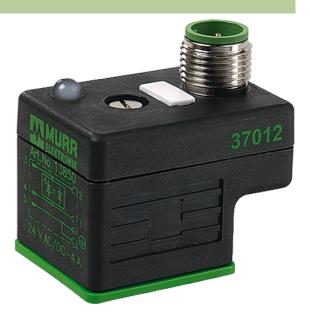

### M12 ADAPTOR ON TOP OF MSUD VALVE PLUG FORM A 18MM

Form A (18 mm) – M12, connector top entry LED (yellow) 3-pole

Plastic housings with good resistance against chemicals and oils. The resistance to aggressive media should be individually tested for your application. Further details on request.

#### Illustration

Product may differ from Image