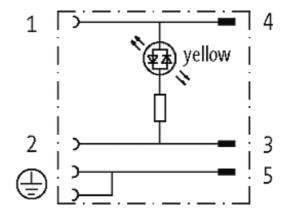

### M12 ADAPTOR ON TOP OF MSUD VALVE PLUG FORM A 18MM

Form A (18 mm) – M12, connector top entry LED (yellow) 3-pole

Plastic housings with good resistance against chemicals and oils. The resistance to aggressive media should be individually tested for your application. Further details on request.

# Form

41281

| Technical Data                |                                               |
|-------------------------------|-----------------------------------------------|
| Operating voltage             | 24 V AC/DC ±25 %                              |
| Operating current per contact | max. 4 A                                      |
| Configuration                 | 2 contacts + bridged PE                       |
| Protection                    | IP67 inserted and tightened (EN 60529)        |
| Locking of ports              | M3/M12 × 1 mm (recommended torque 0.4/0.6 Nm) |
| General data                  |                                               |
| Temperature range             | -25+85 °C                                     |
| Commercial data               |                                               |
| country of origin             | CZ                                            |
| customs tariff number         | 85369010                                      |
| minimum order quantity        | 1                                             |