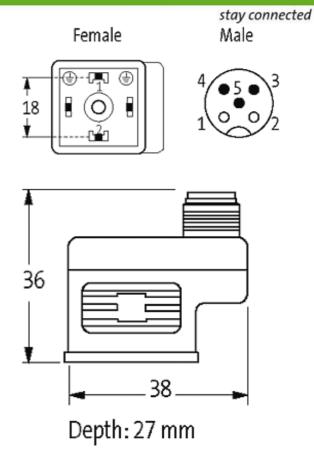

### M12 ADAPTOR ON TOP OF MSUD VALVE PLUG FORM A 18MM

Form A (18 mm) – M12, connector top entry LED (yellow) 3-pole

Plastic housings with good resistance against chemicals and oils. The resistance to aggressive media should be individually tested for your application. Further details on request.

# Form

41281

| Technical Data                |                                               |
|-------------------------------|-----------------------------------------------|
| Operating voltage             | 24 V AC/DC ±25 %                              |
| Operating current per contact | max. 4 A                                      |
| Configuration                 | 2 contacts + bridged PE                       |
| Protection                    | IP67 inserted and tightened (EN 60529)        |
| Locking of ports              | M3/M12 × 1 mm (recommended torque 0.4/0.6 Nm) |
| General data                  |                                               |
| Temperature range             | -25+85 °C                                     |
| Commercial data               |                                               |
| country of origin             | CZ                                            |
| customs tariff number         | 85369010                                      |
| minimum order quantity        | 1                                             |