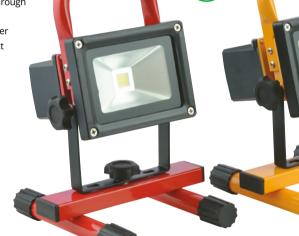

## Rechargeable Flood Light 10w

JBRFL10 - Red / JBYFL10 - Yellow / JBGFL10 - Green

Super Bright Rechargeable LED floodlights with built in high quality li-ion battery. The lamp rotates through 360°.

Dust proof and water resistant. A compact ultra-bright LED floodlight, ideal for use in workshops, outside night work, camping, etc.

## **FEATURES:**

- IP65 water and dust resistant, suitable for outside use
- Supplied with mains and 12V vehicle charger
- Portable Quick and easy to use
- Non-Slip rubber feet
- No cable, good for health and safety, reduces trip hazard
- Adjustable locking hand wheels for easy directional adjustment