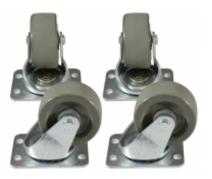

## **Features**

- Features ball bearing swivel and hard composition wheels.
- Wheel is gray in color.
- Caster set has a weight capacity of 800 lbs.
- Includes mounting hardware.

## Compatibility

- RCHS/RCHV
- REFK

|          |          | Overall Height |           |              | Quantity | Caster      |
|----------|----------|----------------|-----------|--------------|----------|-------------|
|          | Wheel    | Added          | Hole Moun | ting Pattern | Included | with Brakes |
| Part No. | Diameter | to Cabinet     | Width     | Depth        | In Set   | Included    |
| 1425PHD  | 2.00     | 2.50           | 0.94      | 2.12         | 4        | 2           |

NOTE: Caster set may come with two (2) locking casters. This change will become active throughout the first half of 2013.

Data subject to change without notice

© 2016. Hammond Manufacturing Ltd. All rights reserved.