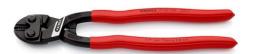

## **KNIPEX CoBolt® XL**

**Compact Bolt Cutter** 

General

The compact bolt cutters from KNIPEX now also available with long handles for one and two-hand operation.

Up to a 40-fold increase of manual force.

- For powerful cutting of larger cross-sections as well as very hard materials
- Two-hand operation for maximum cutting force
- Straight cutting edges
- 60 % less effort required compared to conventional high-leverage diagonal cutters
- 40-fold increase of manual force due to special joint design
- With gripping surface below the joint for gripping and pulling wires from Ø 1.0 mm
- Induction-hardened precision blades: cutting edge hardness approx.
  64 HRC
- Chrome vanadium heavy-duty steel, forged, multi stage oil-hardened