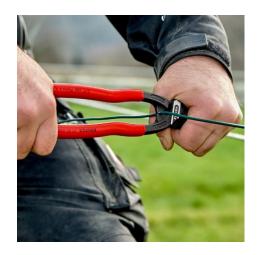

## **KNIPEX CoBolt® XL**

**Compact Bolt Cutter** 

General

The compact bolt cutters from KNIPEX now also available with long handles for one and two-hand operation.

Up to a 40-fold increase of manual force.

- For powerful cutting of larger cross-sections as well as very hard materials
- Two-hand operation for maximum cutting force
- Straight cutting edges
- 60 % less effort required compared to conventional high-leverage diagonal cutters
- 40-fold increase of manual force due to special joint design
- With gripping surface below the joint for gripping and pulling wires from Ø 1.0 mm
- Induction-hardened precision blades: cutting edge hardness approx.
  64 HRC
- Chrome vanadium heavy-duty steel, forged, multi stage oil-hardened