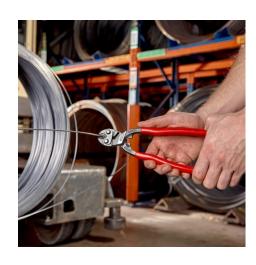

## **KNIPEX CoBolt® XL**

**Compact Bolt Cutter** 

General

The compact bolt cutters from KNIPEX now also available with long handles for one and two-hand operation.

Up to a 40-fold increase of manual force.

- For powerful cutting of larger cross-sections as well as very hard materials
- Two-hand operation for maximum cutting force
- Straight cutting edges
- 60 % less effort required compared to conventional high-leverage diagonal cutters
- 40-fold increase of manual force due to special joint design
- With gripping surface below the joint for gripping and pulling wires from Ø 1.0 mm
- Induction-hardened precision blades: cutting edge hardness approx.
  64 HRC
- Chrome vanadium heavy-duty steel, forged, multi stage oil-hardened