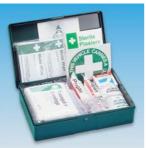

| Contents:               |    |                           |       |
|-------------------------|----|---------------------------|-------|
| Guidance card           | 1  | Assorted plasters sterile | 10    |
| Eyewash saline 20ml     | 2  |                           |       |
| Triangular bandage      | 2  | Safety pins assorted      | 6     |
|                         |    | Length                    | 200   |
| Medium dressing sterile | 1  | Width                     | 130   |
| Large dressing sterile  | 1  | Depth                     | 70    |
| Wound cleansing wipes   | 10 | •                         |       |
|                         |    |                           | HS322 |
|                         |    |                           |       |