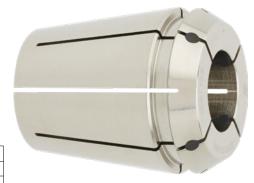

Type ER screw tap collets
GERC-GBD similar to DIN 6499/ISO 15488-A with square drive for internal cooling (can be used at up to 120 bar)

# Application:

For thread cutting with CENTRO P or with synchronous tapping chuck.

- With square drive for positive engagement of the screw tap.
- Concentricity < 10 µm.

## **Delivery:**

1x type ER screw tap collet chuck set.

| Art. no.                 | 23323 723        |
|--------------------------|------------------|
| Brand                    | FAHRION          |
| Manufacturer Part Number | 13823010400      |
| Clamping diameter        | 4 mm             |
| Square width             | 3.2 mm           |
| Collet type              | 4031E GERC16-GBD |
| Outer diameter           | 16.7 mm          |
| Length                   | 27.5 mm          |
| Coolant supply           | Yes              |
| Gross Weight             | 0.027 kg         |
| Product Group            | 235              |