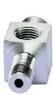

## Manometer intermediate piece GA2

## Application:

For installing the manometer on the cylinder or pump.

## **Execution:**

- Ref. no. 297420 010, accessories for ref. no. 29739020-070
- Ref. no. 297420 030, accessories for ref. no. 29742 010-020

## Delivery

1x ENERPAC pressure gauge spacer GA3.

| Art. no.                  | 29742 010                    |
|---------------------------|------------------------------|
| Brand                     | ENERPAC                      |
| Manufacturer Part Number  | GA2                          |
| Model                     | GA 2                         |
| Length                    | 155 mm                       |
| Thread type               | National pipe tapered thread |
| Connection thread         | 3/8 inch                     |
| Pressure gauge connection | 1/2 inch x 14 mm             |
| Gross Weight              | 0.900 kg                     |
| Product Group             | 255                          |