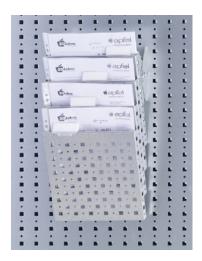

## **Document compartment set DIN A4 portrait** For ABI workstations or walls with 10 x 10 mm square holes

## Application:

For hooking in perforated sheet metal of ABI workstations or in walls with 10 x 10 mm square perforation, 38 mm axis distance from hole centre to hole centre. Suitable for documents in DIN A4 format.

## **Execution:**

- DIN A4 upright 4-fold made of zinc-coated perforated metal sheet
- Insertion depth 245 mm