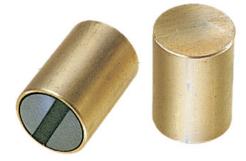

# Magnetic bar grips, samarium cobalt core, brass jacket

#### Version:

- Magnet encased in brass
- Fastening option: Press in, shrink or glue in place

### Advantage:

- With samarium cobalt core for approx. 5x adhesive force compared to conventional flat grips
- Smooth, with h6 fit tolerance

| Art. no.           | 51149 760 |
|--------------------|-----------|
| Outer diameter     | 25 mm     |
| Height             | 35 mm     |
| Adherence strength | 500 N     |