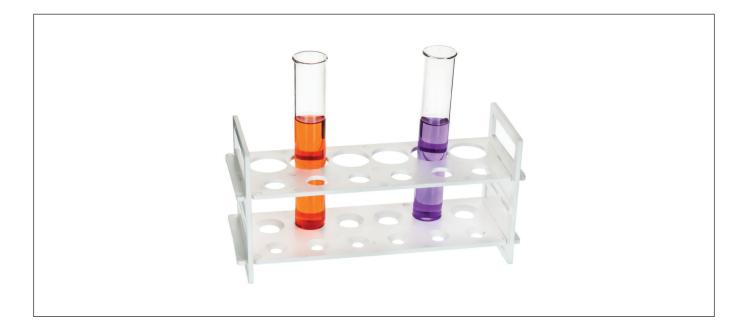

## Product Name - 12 Hole Test Tube Stand

- The test-tube stand is made of polythene and is autoclavable. It can be disassembled for easy cleaning.
- Stand holds 12 test-tubes, 6 holes for test tubes 30 mm diameter and 6 holes for test tubes 15 mm diameter
- Stand dimensions: 9 x 3.125 x 4.5 inches
- Stand ships flat packed

12 Hole Test Tube Stand - Holds (6) 30 mm Diameter and (6) 15 mm Diameter Test-Tubes, Made of Polythene. The stand ships flat packed and can be quickly assembled. The ability to assemble and disassemble makes it easier to clean.