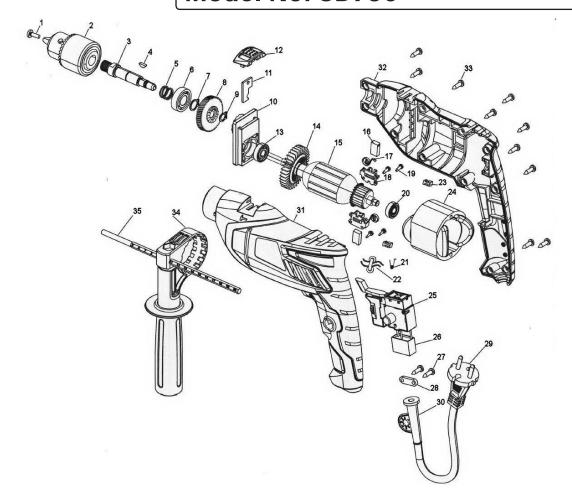

## Hammer Drill Ø13mm Variable Speed with Reverse 750W/230V

**Model No: SD750** 

| Item | Part No. | Description         |
|------|----------|---------------------|
| 1    | SD750.01 | CHUCK SCREW         |
| 2    | SD750.02 | сниск               |
| 3    | SD750.03 | SPINDLE             |
| 4    | SD750.04 | WOODRUFF KEY        |
| 5    | SD750.05 | IMPACT SPRING       |
| 6    | B/6001ZZ | BEARING 6001ZZ      |
| 7    | SD750.07 | LOCK SPRING         |
| 8    | SD750.08 | GEAR                |
| 9    | SD750.09 | LOCK SPRING         |
| 10   | SD750.10 | IMPACT ARM          |
| 11   | SD750.11 | IMPACT PIECE        |
| 12   | SD750.12 | IMPACT BUTTON       |
| 13   | B/608ZZ  | BEARING 608ZZ       |
| 14   | SD750.14 | FAN                 |
| 15   | SD750.15 | ROTOR               |
| 16   | SD750.16 | BRUSH               |
| 17   | SD750.17 | SPRING              |
| 18   | SD750.18 | CARBON BRUSH HOLDER |

| Item | Part No. | Description        |
|------|----------|--------------------|
| 19   | SD750.19 | SCREW              |
| 20   | B/607ZZ  | BEARING 607ZZ      |
| 21   | SD750.21 | TORSIONAL SPRING   |
| 22   | SD750.22 | INDUCTOR           |
| 23   | SD750.23 | STATOR FIXED PARTS |
| 24   | SD750.24 | STATOR             |
| 25   | SD750.25 | SWITCH             |
| 26   | SD750.26 | CAPACITANCE        |
| 27   | SD750.27 | SCREW              |
| 28   | SD750.28 | CABLE CLAMP        |
| 29   | SD750.29 | CABLE              |
| 30   | SD750.30 | CABLE SLEEVE       |
| 31   | SD750.31 | LEFT HOUSING       |
| 32   | SD750.32 | RIGHT HOUSING      |
| 33   | SD750.33 | SCREW              |
| 34   | SD750.34 | SIDE HANDLE        |
| 35   | SD750.35 | DEPTH GUAGE        |