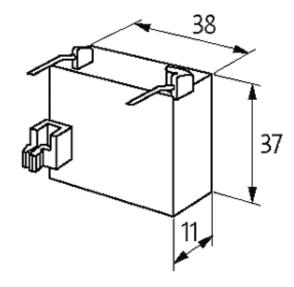

#### Illustration

# Diode/Z-Diode

Product may differ from Image

### **Approvals**

stay connected

| Appropriate contactors           |                                         |
|----------------------------------|-----------------------------------------|
|                                  | DIL 0-2M, DIL R                         |
| Technical Data                   |                                         |
| Material                         | Flame retardant plastic acc. to (UL 94) |
| Connection wires                 | Plug contact                            |
| General data                     |                                         |
| Dimensions $H \times W \times D$ | 37×38×11 mm                             |
| Temperature range                | -20+70 °C                               |
| Commercial data                  |                                         |
| country of origin                | CZ                                      |
| customs tariff number            | 85363010                                |
| minimum order quantity           | 1                                       |