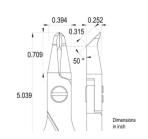

Handle material: Ergo-tek Slim - Thermoplastic Elastomer + PP compound

Picture:

**Dimensions:** OAL (A) 128.0 mm - 5.039 inch

> Width 60.0 mm - 2.362 inch Height

18.0 mm - 0.709 inch

Head

dimensions: Width (C) 10.0 mm - 0.394 inch

> 6.4 mm - 0.252 inchThickness (D) В 18.0 mm - 0.709 inch F 0.2 mm - 0.008 inch G 8.0 mm - 0.315 inch