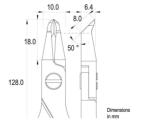

Handle material: Ergo-tek Slim - Thermoplastic Elastomer + PP compound

Picture:

**Dimensions:** OAL (A) 128.0 mm - 5.039 inch

> Width 60.0 mm - 2.362 inch Height

18.0 mm - 0.709 inch

Head

dimensions: Width (C) 10.0 mm - 0.394 inch

> 6.4 mm - 0.252 inchThickness (D) В 18.0 mm - 0.709 inch F 0.2 mm - 0.008 inch G 8.0 mm - 0.315 inch