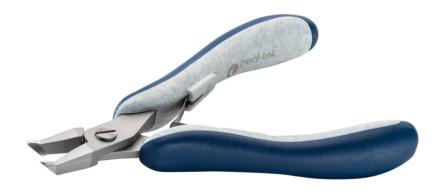

## Product Datasheet

**ES5247.CR.BG** Product code:

Product type: **High Precision Cutters** 

Made in: Switzerland

**Description:** The 5247 is a high precision cutter belonging to the oblique head cutter family. The angled

> blade geometry supports the operator's ergonomics during the cut. The full-flush cutting edge is suitable to perform very clean cuts on small size material. The 5247 is equipped with an ESD Ergo-tek slim handle which allows an excellent grip, suitable to environments and to components susceptible to electrostatic discharge. The blades are hardened to 67HRC

Handle material: Ergo-tek Slim - Thermoplastic Elastomer + PP compound

Picture:

**Dimensions:** OAL (A) 128.0 mm - 5.039 inch

> Width 60.0 mm - 2.362 inch Height

18.0 mm - 0.709 inch

Head

dimensions: Width (C) 10.0 mm - 0.394 inch