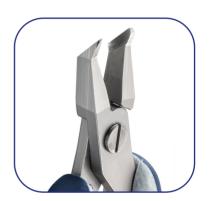

hardness.

Head description: Small, Oblique

**Cutting edges:** Full-Flush

soft wire 0.10-1.20 mm (38-17 AWG) **Cutting capacity:** 

**Body material:** High carbon-chromium low alloy steel (100Cr6)

**Body finishing:** Sandblasted