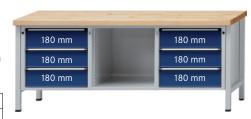

## Cabinet workbench, series V 2000 Solid beechwood 2000 mm, 6 drawers with full extension

## Execution:

- Solidly welded steel sheet construction
- Base made of square-section steel tube 45 x 45 x 2 mm, with level compensation
- 3 drawers with 100% full extension on the right and left, front height 180 mm, central open

| Art. no.                                                        | 50201 215           |
|-----------------------------------------------------------------|---------------------|
| Number of drawers                                               | 6 PCS               |
| Working height                                                  | 850 mm              |
| Worktop width                                                   | 2000 mm             |
| Pullout type                                                    | Full extension      |
| Worktop height                                                  | 50 mm               |
| Colour of front                                                 | Optional            |
| Worktop depth                                                   | 700 mm              |
| Cabinet colour                                                  | Optional            |
| Drawer surface                                                  | 0.27 m <sup>2</sup> |
| With single pull-out safety brake                               | Yes                 |
| Levelling                                                       | Yes                 |
| Lock type                                                       | DOM® locking system |
| Drawer front height                                             | 6 x 180 mm          |
| Drawer width (inner dimension)                                  | 500 mm              |
| Surface                                                         | Powder-coated       |
| Drawer width (inner dimension) x drawer depth (inner dimension) | 500 x 540 mm        |
| Load-carrying capacity                                          | 1500 kg             |
| Drawer depth (inner dimension)                                  | 540 mm              |
| Load-carrying capacity per drawer                               | 100 kg              |
| Material of worktop                                             | Solid beech         |
| Central locking                                                 | Yes                 |
| Product Group                                                   | Prod. Gr. 502       |