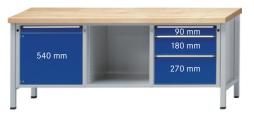

Cabinet workbench, series V 2000 Solid beechwood 2000 mm, 3 drawers with full extension, 1 door

## Execution:

- Solidly welded steel sheet construction
- Base made of square-section steel tube 45 x 45 x 2 mm, with level compensation
- 1 door, height 540 mm on the left, open compartment in the centre and 3 drawers with 100% full extension on the right, 1 x front height 90 mm, 1 x front height 180 mm, 1 x front height 270 mm