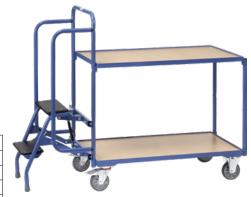

## Picking trolley with steps

## Version:

- Steel tube and profile steel
- welded
- Shelves made of wooden plate, in steel frame, edge 12 mm high
- Wooden steps on the front sides, which automatically lift up when unloaded and stand firmly on the ground when loaded, blocking the trolley automatically.
- Steps can be folded into the rest position
- Safety bracket for holding and leaning
- $\blacksquare$  When the steps are folded out, the total length increases by 185 mm.

| Art. no.                 | 50268 011            |
|--------------------------|----------------------|
| Load-carrying capacity   | 250 kg               |
| Loading surface size     | 1000 x 600 mm        |
| Loading surface length   | 1000 mm              |
| Loading-surface width    | 600 mm               |
| Length                   | 1322 mm              |
| Width                    | 611 mm               |
| Height                   | 1155 mm              |
| Length x width x height  | 1322 x 611 x 1155 mm |
| Loading-surface height   | 200 mm               |
| Loading-surface height 2 | 820 mm               |
| Wheel diameter           | 125 mm               |
| Material of wheel        | TPE                  |
| Wheel width              | 32 mm                |
| Total stop optional      | No                   |