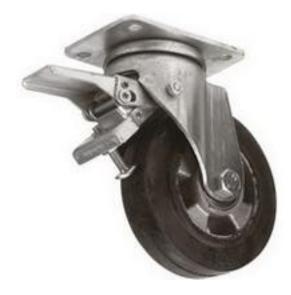

#### **Product Details**

RS Pro castor wheel ART36ANT has diameter of 160 mm and load capacity of 330 kg. It features ball bearing hub for a strong and easy roll. This heavy duty caster has elastic rubber tyre for non-marking floor surface.

## **Specifications:**

| Fixing Centres (Length) | 105 mm       |
|-------------------------|--------------|
| Fixing Centres (Width)  | 80 mm        |
| Fixing Centres          | 105 x 80 mm  |
| Fixing Hole Size        | 11 mm        |
| Fixing Plate Dimensions | 145 x 110 mm |
| Fixing Plate Length     | 145 mm       |
| Fixing Plate Width      | 110 mm       |
| Hub Bearing Type        | Ball Bearing |
| Hub Material            | Aluminium    |
| Includes Brake          | Yes          |
| Load Capacity           | 330 kg       |
| Number of Fixing Holes  | 4            |
| Overall Height          | 197 mm       |
| Tyre Material           | Rubber       |
| Weight Class            | Heavy Duty   |
| Wheel Diameter          | 160 mm       |
| Wheel Width             | 50 mm        |
|                         |              |