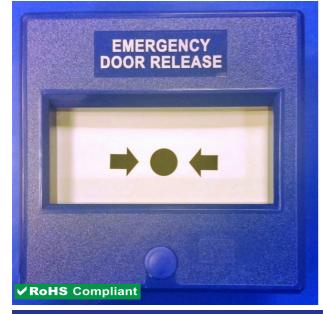

**Blue Emergency Door Release Point** 

Part Number : CP74SBS (Resettable non breaking glass)

**Product Data Sheet** 

### **PICTURE**

## **SPECIFICATION**

Resettable plate insert.

Double pole.

Surface mount

Without LED

Various labels, Gas abort, Door release, house Alarm

CP004 replacement plates available 10 pack

Dual key, resets and opens front cover