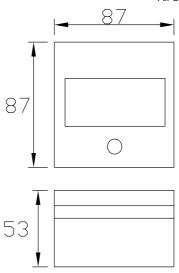

**Blue Emergency Door Release Point** 

Part Number : CP74SBS (Resettable non breaking glass)

**Product Data Sheet** 



### **PICTURE**



### **DIMENSIONS**

Drawings not to scale All dimensions in mm nominal



## **SPECIFICATION**

Resettable plate insert.

Double pole.

Surface mount

Without LED

Various labels, Gas abort, Door release, house Alarm

CP004 replacement plates available 10 pack

Dual key, resets and opens front cover

**Features** 

- Easy glass resetting.
- Supplied with key.
- 15mm cable entry hole
- Slotted mounting holes for easy alignment.

# **Options**

- Other colours available.
- Single, Double and Quadruple pole types available.
- Key only reset types
- LED indicator models available

### Did you know we also sell?







Date Rev. No. **Revision Note Signature** 1 Datasheet 30-09-15 ML



As part of the company policy of continued product improvement, specifications may change without notice. Our sales office will be pleased to help you with the latest information on