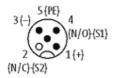

## **Technical Data**

Operating voltage

24 V DC

stay connected

|                               | ting terminate                                 |
|-------------------------------|------------------------------------------------|
| Signal per port               | 1 - (31-32)                                    |
| Operating current per contact | max. 4 A                                       |
| Total current                 | max. 2 × 8 A                                   |
| Connection                    | Screw plug-in terminals: max. 1.5 mm² (AWG 16) |
| Housing                       | Plastic, flame retardant                       |
| Protection                    | IP67 inserted and tightened (EN 60529)         |
| Locking of ports              | Screw thread M12 × 1 mm                        |
| General data                  |                                                |
| Temperature range             | -20+80 °C                                      |
| Dimensions H × W × D          | 125×50.2×17 mm                                 |
| Contact layout                |                                                |
| Contact 1                     | (+)                                            |
| Contact 3                     | (-)                                            |
| Contact 4                     | (NO)/(S1)                                      |
| Contact 5                     | (Earth)                                        |
| LED display                   | LED (green): Power / LED (yellow): (S1)        |
| Commercial data               |                                                |
| country of origin             | DE                                             |
| customs tariff number         | 85369010                                       |
| minimum order quantity        | 1                                              |
|                               |                                                |