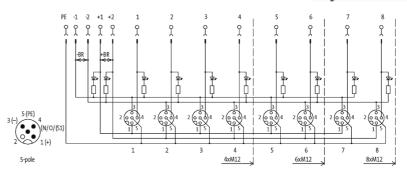

# MVP12, 6XM12, 4POLE, PLUG. CAP SCT.

Plug. cap, field-wireable via screw terminals

6-way, 4-pole Screw plug-in terminals Potential separation as option with LED for digital PNP-signals 24 V DC

Plastic housings with good resistance against chemicals and oils. The resistance to aggressive media should be individually tested for your application. Further details on request.

## M12 Females 4-pole

for 2 signals per port

Product may differ from Image

## **Technical Data**

Operating voltage

24 V DC

stay connected

|                               | ting terminate                                 |
|-------------------------------|------------------------------------------------|
| Signal per port               | 1 - (31-32)                                    |
| Operating current per contact | max. 4 A                                       |
| Total current                 | max. 2 × 8 A                                   |
| Connection                    | Screw plug-in terminals: max. 1.5 mm² (AWG 16) |
| Housing                       | Plastic, flame retardant                       |
| Protection                    | IP67 inserted and tightened (EN 60529)         |
| Locking of ports              | Screw thread M12 × 1 mm                        |
| General data                  |                                                |
| Temperature range             | -20+80 °C                                      |
| Dimensions H × W × D          | 125×50.2×17 mm                                 |
| Contact layout                |                                                |
| Contact 1                     | (+)                                            |
| Contact 3                     | (-)                                            |
| Contact 4                     | (NO)/(S1)                                      |
| Contact 5                     | (Earth)                                        |
| LED display                   | LED (green): Power / LED (yellow): (S1)        |
| Commercial data               |                                                |
| country of origin             | DE                                             |
| customs tariff number         | 85369010                                       |
| minimum order quantity        | 1                                              |
|                               |                                                |