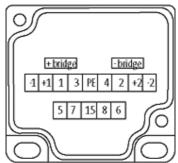

## **Technical Data**

Operating voltage

24 V DC

stay connected

|                               | ting terminate                                 |
|-------------------------------|------------------------------------------------|
| Signal per port               | 1 - (31-32)                                    |
| Operating current per contact | max. 4 A                                       |
| Total current                 | max. 2 × 8 A                                   |
| Connection                    | Screw plug-in terminals: max. 1.5 mm² (AWG 16) |
| Housing                       | Plastic, flame retardant                       |
| Protection                    | IP67 inserted and tightened (EN 60529)         |
| Locking of ports              | Screw thread M12 × 1 mm                        |
| General data                  |                                                |
| Temperature range             | -20+80 °C                                      |
| Dimensions H × W × D          | 125×50.2×17 mm                                 |
| Contact layout                |                                                |
| Contact 1                     | (+)                                            |
| Contact 3                     | (-)                                            |
| Contact 4                     | (NO)/(S1)                                      |
| Contact 5                     | (Earth)                                        |
| LED display                   | LED (green): Power / LED (yellow): (S1)        |
| Commercial data               |                                                |
| country of origin             | DE                                             |
| customs tariff number         | 85369010                                       |
| minimum order quantity        | 1                                              |
|                               |                                                |