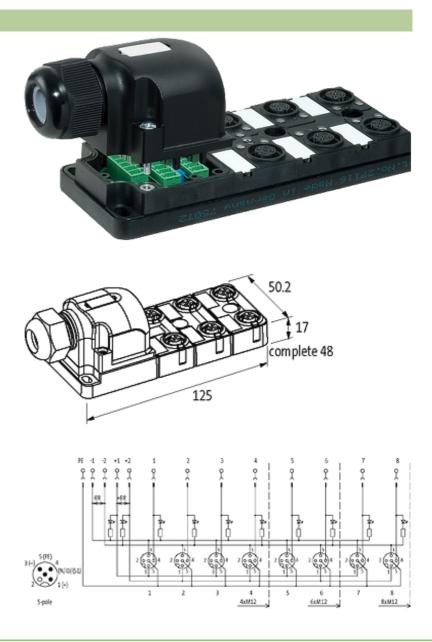

# MVP12, 6XM12, 4POLE, PLUG. CAP SCT.

Plug. cap, field-wireable via screw terminals

6-way, 4-pole Screw plug-in terminals Potential separation as option with LED for digital PNP-signals 24 V DC

Plastic housings with good resistance against chemicals and oils. The resistance to aggressive media should be individually tested for your application. Further details on request.

## M12 Females 4-pole

for 2 signals per port

Product may differ from Image

## **Technical Data**

Operating voltage

24 V DC

stay connected

|                               | ting terminate                                 |
|-------------------------------|------------------------------------------------|
| Signal per port               | 1 - (31-32)                                    |
| Operating current per contact | max. 4 A                                       |
| Total current                 | max. 2 × 8 A                                   |
| Connection                    | Screw plug-in terminals: max. 1.5 mm² (AWG 16) |
| Housing                       | Plastic, flame retardant                       |
| Protection                    | IP67 inserted and tightened (EN 60529)         |
| Locking of ports              | Screw thread M12 × 1 mm                        |
| General data                  |                                                |
| Temperature range             | -20+80 °C                                      |
| Dimensions H × W × D          | 125×50.2×17 mm                                 |
| Contact layout                |                                                |
| Contact 1                     | (+)                                            |
| Contact 3                     | (-)                                            |
| Contact 4                     | (NO)/(S1)                                      |
| Contact 5                     | (Earth)                                        |
| LED display                   | LED (green): Power / LED (yellow): (S1)        |
| Commercial data               |                                                |
| country of origin             | DE                                             |
| customs tariff number         | 85369010                                       |
| minimum order quantity        | 1                                              |
|                               |                                                |