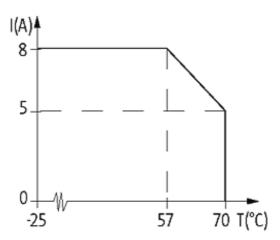

## **Technical Data**

Operating voltage

24 V DC

stay connected

|                               | ting terminate                                 |
|-------------------------------|------------------------------------------------|
| Signal per port               | 1 - (31-32)                                    |
| Operating current per contact | max. 4 A                                       |
| Total current                 | max. 2 × 8 A                                   |
| Connection                    | Screw plug-in terminals: max. 1.5 mm² (AWG 16) |
| Housing                       | Plastic, flame retardant                       |
| Protection                    | IP67 inserted and tightened (EN 60529)         |
| Locking of ports              | Screw thread M12 × 1 mm                        |
| General data                  |                                                |
| Temperature range             | -20+80 °C                                      |
| Dimensions H × W × D          | 125×50.2×17 mm                                 |
| Contact layout                |                                                |
| Contact 1                     | (+)                                            |
| Contact 3                     | (-)                                            |
| Contact 4                     | (NO)/(S1)                                      |
| Contact 5                     | (Earth)                                        |
| LED display                   | LED (green): Power / LED (yellow): (S1)        |
| Commercial data               |                                                |
| country of origin             | DE                                             |
| customs tariff number         | 85369010                                       |
| minimum order quantity        | 1                                              |
|                               |                                                |