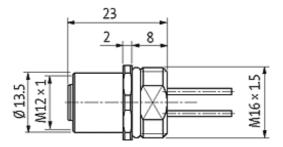

# **Female**

Product may differ from Image

| Form                          |                                                                          |
|-------------------------------|--------------------------------------------------------------------------|
|                               | 17181                                                                    |
| Technical Data                |                                                                          |
| Operating voltage             | max. 60 V AC/DC                                                          |
| Operating current per contact | max. 2 A                                                                 |
| Locking of ports              | Screw thread M12 $\times$ 1 mm (recommended torque 0.6 Nm) self-securing |
| Protection                    | IP67 inserted and tightened (EN 60529)                                   |
| Cables                        |                                                                          |
| Cable number                  | 973                                                                      |
| No./diameter of wires         | 8 × 0.25 mm <sup>2</sup>                                                 |
| Wire isolation                | PP (wh, br, gn, ye, gr, pk, bl, rd)                                      |
| C-track properties            | 2 Mio.                                                                   |
| Shore hardness outer jacket   | 75 ± 5A                                                                  |
| Outer diameter                | approx. 1.25 mm                                                          |
| Bend radius (fixed)           | 10 × outer Ø                                                             |
| Bend radius (moving)          | 15 × outer Ø                                                             |
| Temperature range (fixed)     | -40+80 °C                                                                |
| Temperature range (mobile)    | -20+80 °C                                                                |
| General data                  |                                                                          |