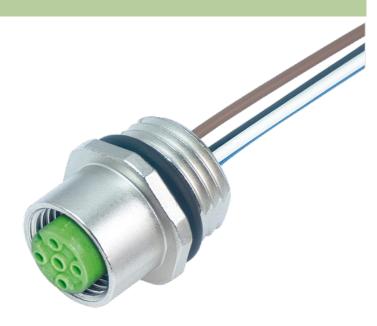

### M12 FEMALE FLANGE PLUG A CODED FRONT MOUNT

PP-wires 8x0,25 0.2m

Flange M12 female 8-pole Front mounting with multi-strand wire

# **Female**

Product may differ from Image

| Form                          |                                                                          |
|-------------------------------|--------------------------------------------------------------------------|
|                               | 17181                                                                    |
| Technical Data                |                                                                          |
| Operating voltage             | max. 60 V AC/DC                                                          |
| Operating current per contact | max. 2 A                                                                 |
| Locking of ports              | Screw thread M12 $\times$ 1 mm (recommended torque 0.6 Nm) self-securing |
| Protection                    | IP67 inserted and tightened (EN 60529)                                   |
| Cables                        |                                                                          |
| Cable number                  | 973                                                                      |
| No./diameter of wires         | 8 × 0.25 mm <sup>2</sup>                                                 |
| Wire isolation                | PP (wh, br, gn, ye, gr, pk, bl, rd)                                      |
| C-track properties            | 2 Mio.                                                                   |
| Shore hardness outer jacket   | 75 ± 5A                                                                  |
| Outer diameter                | approx. 1.25 mm                                                          |
| Bend radius (fixed)           | 10 × outer Ø                                                             |
| Bend radius (moving)          | 15 × outer Ø                                                             |
| Temperature range (fixed)     | -40+80 °C                                                                |
| Temperature range (mobile)    | -20+80 °C                                                                |
| General data                  |                                                                          |