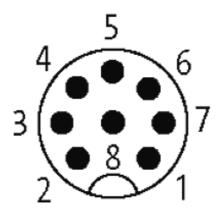

# **Female**

Product may differ from Image

| Form                          |                                                                          |
|-------------------------------|--------------------------------------------------------------------------|
|                               | 17181                                                                    |
| Technical Data                |                                                                          |
| Operating voltage             | max. 60 V AC/DC                                                          |
| Operating current per contact | max. 2 A                                                                 |
| Locking of ports              | Screw thread M12 $\times$ 1 mm (recommended torque 0.6 Nm) self-securing |
| Protection                    | IP67 inserted and tightened (EN 60529)                                   |
| Cables                        |                                                                          |
| Cable number                  | 973                                                                      |
| No./diameter of wires         | 8 × 0.25 mm <sup>2</sup>                                                 |
| Wire isolation                | PP (wh, br, gn, ye, gr, pk, bl, rd)                                      |
| C-track properties            | 2 Mio.                                                                   |
| Shore hardness outer jacket   | 75 ± 5A                                                                  |
| Outer diameter                | approx. 1.25 mm                                                          |
| Bend radius (fixed)           | 10 × outer Ø                                                             |
| Bend radius (moving)          | 15 × outer Ø                                                             |
| Temperature range (fixed)     | -40+80 °C                                                                |
| Temperature range (mobile)    | -20+80 °C                                                                |
| General data                  |                                                                          |