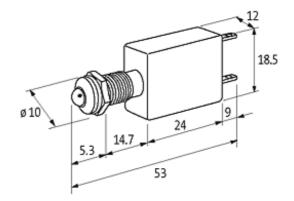

## Product may differ from Image

| Tachwinel Date                          |                     |
|-----------------------------------------|---------------------|
| Technical Data                          |                     |
| Operating voltage                       | 24 V AC/DC ±15 %    |
| Current consumption                     | 15 ±2 mA            |
| Protection acc. to (IEC 60529/EN 60529) | IP40                |
| General data                            |                     |
| Housing                                 | Adapter – PVC, gray |
| Front panel hole diameter Ø             | 8 mm                |
| LED Ø                                   | 5 mm                |
| Dimensions $H \times W \times D$        | 18.5×12×53 mm       |
| Connection                              | Faston 2.8 × 0.8 mm |
| Temperature range                       | -40+70 °C           |
| Commercial data                         |                     |
| country of origin                       | DE                  |
| customs tariff number                   | 85414010            |
| minimum order quantity                  | 10                  |