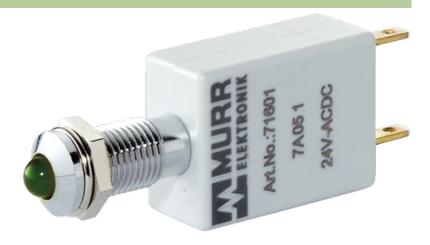

## **LED-INDICATOR GREEN**

LED 5mm - 24V AC/DC - 15mA - IP40

(green) 24 V AC/DC Protection IP40

## Product may differ from Image

| Tachwinel Date                          |                     |
|-----------------------------------------|---------------------|
| Technical Data                          |                     |
| Operating voltage                       | 24 V AC/DC ±15 %    |
| Current consumption                     | 15 ±2 mA            |
| Protection acc. to (IEC 60529/EN 60529) | IP40                |
| General data                            |                     |
| Housing                                 | Adapter – PVC, gray |
| Front panel hole diameter Ø             | 8 mm                |
| LED Ø                                   | 5 mm                |
| Dimensions $H \times W \times D$        | 18.5×12×53 mm       |
| Connection                              | Faston 2.8 × 0.8 mm |
| Temperature range                       | -40+70 °C           |
| Commercial data                         |                     |
| country of origin                       | DE                  |
| customs tariff number                   | 85414010            |
| minimum order quantity                  | 10                  |