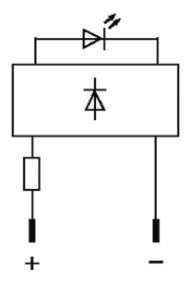

## **LED-INDICATOR GREEN**

LED 5mm - 24V AC/DC - 15mA - IP40

(green) 24 V AC/DC Protection IP40

## Product may differ from Image

| Tachwinel Date                          |                     |
|-----------------------------------------|---------------------|
| Technical Data                          |                     |
| Operating voltage                       | 24 V AC/DC ±15 %    |
| Current consumption                     | 15 ±2 mA            |
| Protection acc. to (IEC 60529/EN 60529) | IP40                |
| General data                            |                     |
| Housing                                 | Adapter – PVC, gray |
| Front panel hole diameter Ø             | 8 mm                |
| LED Ø                                   | 5 mm                |
| Dimensions $H \times W \times D$        | 18.5×12×53 mm       |
| Connection                              | Faston 2.8 × 0.8 mm |
| Temperature range                       | -40+70 °C           |
| Commercial data                         |                     |
| country of origin                       | DE                  |
| customs tariff number                   | 85414010            |
| minimum order quantity                  | 10                  |