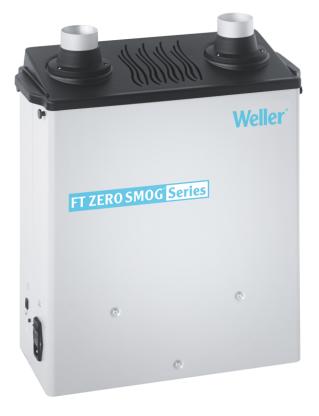

# MG 100S Kit 2

Product no.: 100-1055-ESDN

## **P** Benefits

- > High Gasfilter volume
- > Electronic filter control with filter alarm
- > Variable speed setting
- > Minimized foot print
- Switching power supply 100 240 V for global use
- > Optimized filter lifetime
- The MG 100S kit 2 will be delivered with 2 pcs. flexible extrcation arm 1,5 meter, and 2 pcs. funnel nozzle. To make installation easier, the MG 100S can be suspended at the work table with special table mounting set (780-3001-ESD).The fume extraction unit is suitable for applications with a high demand of gases. Variable speed and alarm function for filter exchange can be set via the remote control.

### Weller

| Fechnical Data                      |                                                                             |
|-------------------------------------|-----------------------------------------------------------------------------|
|                                     |                                                                             |
| Dimensions L x W x H (mm)           | 460 x 210 x 610                                                             |
| Dimensions L x W x H<br>(inches)    | 18, 11 x 8, 26 x 24, 15                                                     |
| Weight (approx.) in kg              | 15                                                                          |
| Voltage                             | 110 - 240 V, 50/60 Hz                                                       |
| Power                               | 100 W                                                                       |
| Noise level (distance 1 m)<br>dB(A) | < 52                                                                        |
| Max. vacuum                         |                                                                             |
| Capacity m³/h                       | 140                                                                         |
| Pre-filter                          |                                                                             |
| Compact filter                      | Particle filter H13, Wide band gas filter (50 % Active carbon + 50 % Chemis |
| Max. capacity                       | 1–2 workstations                                                            |
| RS232 interface (remote control)    | 1 x RS232 (TTL)                                                             |
| USB port                            |                                                                             |
| WX-compatible                       |                                                                             |