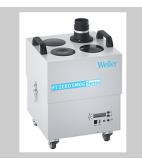

# MG 100S Kit 2

Product no.: 100-1055-ESDN

## **P** Benefits

- > High Gasfilter volume
- > Electronic filter control with filter alarm
- > Variable speed setting
- > Minimized foot print
- Switching power supply 100 240 V for global use
- > Optimized filter lifetime
- The MG 100S kit 2 will be delivered with 2 pcs. flexible extrcation arm 1,5 meter, and 2 pcs. funnel nozzle. To make installation easier, the MG 100S can be suspended at the work table with special table mounting set (780-3001-ESD).The fume extraction unit is suitable for applications with a high demand of gases. Variable speed and alarm function for filter exchange can be set via the remote control.