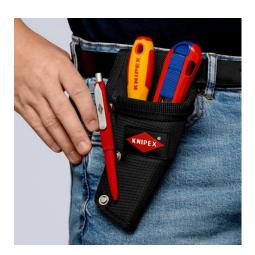

### Multi-purpose belt pouch

- Tool bag made from durable polyester fabric, with belt loop
- Conical bag for 1 to 3 hand tools
- Ideal form for the angled Electricians' Shears 95 05 20 SB
  Also suitable for KNIPEX CutiX® or similarly slim tools like the Pliers for Electrical Installation, KNIPEX TwinGrip, etc.
- With pen compartment
- Dimensions (W x H x D): 110 x 40 x 215 mm