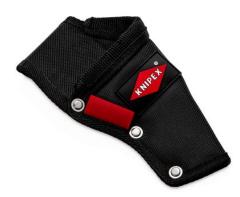

### Multi-purpose belt pouch

- Tool bag made from durable polyester fabric, with belt loop
- Conical bag for 1 to 3 hand tools
- Ideal form for the angled Electricians' Shears 95 05 20 SB
  Also suitable for KNIPEX CutiX® or similarly slim tools like the Pliers for Electrical Installation, KNIPEX TwinGrip, etc.
- With pen compartment
- Dimensions (W x H x D): 110 x 40 x 215 mm

#### General

| Contrait        |                       |
|-----------------|-----------------------|
| Article No.     | 00 19 75 LE           |
| EAN             | 4003773088158         |
| Weight          | 70 g                  |
| Dimensions      | 215 x 110 x 40 mm     |
| REACH compliant | does not contain SVHC |
| RoHS compliant  | not applicable        |