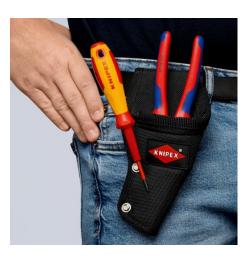

### Multi-purpose belt pouch

- Tool bag made from durable polyester fabric, with belt loop
- Conical bag for 1 to 3 hand tools
- Ideal form for the angled Electricians' Shears 95 05 20 SB
  Also suitable for KNIPEX CutiX® or similarly slim tools like the Pliers for Electrical Installation, KNIPEX TwinGrip, etc.
- With pen compartment
- Dimensions (W x H x D): 110 x 40 x 215 mm