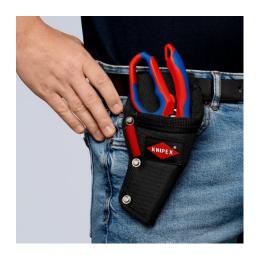

### Multi-purpose belt pouch

- Tool bag made from durable polyester fabric, with belt loop
- Conical bag for 1 to 3 hand tools
- Ideal form for the angled Electricians' Shears 95 05 20 SB
  Also suitable for KNIPEX CutiX® or similarly slim tools like the Pliers for Electrical Installation, KNIPEX TwinGrip, etc.
- With pen compartment
- Dimensions (W x H x D): 110 x 40 x 215 mm