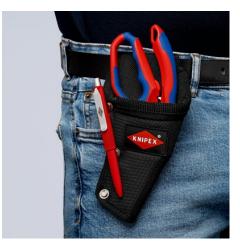

### Multi-purpose belt pouch

- Tool bag made from durable polyester fabric, with belt loop
- Conical bag for 1 to 3 hand tools
- Ideal form for the angled Electricians' Shears 95 05 20 SB
  Also suitable for KNIPEX CutiX® or similarly slim tools like the Pliers for Electrical Installation, KNIPEX TwinGrip, etc.
- With pen compartment
- Dimensions (W x H x D): 110 x 40 x 215 mm