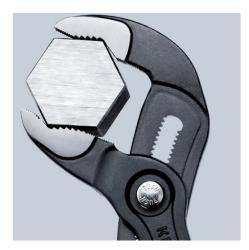

## **KNIPEX Cobra®**

High-Tech Water Pump Pliers

- Pliers with tether attachment point for mounting a fall protection system
- Push the button for adjustment on the workpiece
- Fine adjustment for optimum adaptation to different sizes of workpieces and a comfortable handle width
- Self-locking on pipes and nuts: no slipping on the workpiece and low handforce required
- Gripping surfaces with special hardened teeth, teeth hardness approx. 61 HRC: high wear resistance and stable gripping
- Box-joint design for high stability due to double guide
- Reliable catching of the hinge bolt: no unintentional shifting
- Pinch guard prevents operators' fingers being pinched
- Chrome vanadium electric steel, forged, multi stage oil-hardened

You Tube

| General                             |                                                                                       |
|-------------------------------------|---------------------------------------------------------------------------------------|
| Article No.                         | 87 02 300 T                                                                           |
| EAN                                 | 4003773080169                                                                         |
| Pliers                              | grey atramentized                                                                     |
| Head                                | polished                                                                              |
| Handles                             | with multi-component grips, with integrated tether attachment point for a tool tether |
| Weight                              | 600 g                                                                                 |
| Dimensions                          | 300 x 64 x 25 mm                                                                      |
| Standard                            | DIN ISO 8976                                                                          |
| REACH compliant                     | does not contain SVHC                                                                 |
| RoHS compliant                      | not applicable                                                                        |
| Technical details                   |                                                                                       |
| Adjustment positions                | 30                                                                                    |
| Kapazität für Rohre (Zoll)          | Ø 2 3/4                                                                               |
| Capacities for nuts                 | 60 mm                                                                                 |
| Capacities for pipes (diameter)     | Ø 70 mm                                                                               |
| Drop Protection System              | yes                                                                                   |
| technical shares and arran executed |                                                                                       |