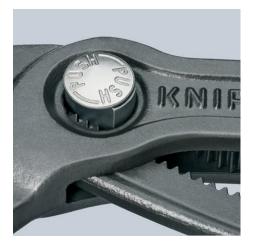

## **KNIPEX Cobra®**

High-Tech Water Pump Pliers

- Pliers with tether attachment point for mounting a fall protection system
- Push the button for adjustment on the workpiece
- Fine adjustment for optimum adaptation to different sizes of workpieces and a comfortable handle width
- Self-locking on pipes and nuts: no slipping on the workpiece and low handforce required
- Gripping surfaces with special hardened teeth, teeth hardness approx. 61 HRC: high wear resistance and stable gripping
- Box-joint design for high stability due to double guide
- Reliable catching of the hinge bolt: no unintentional shifting
- Pinch guard prevents operators' fingers being pinched
- Chrome vanadium electric steel, forged, multi stage oil-hardened