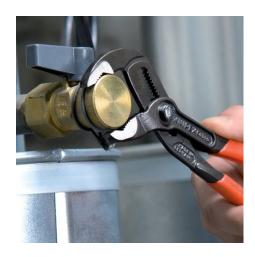

## **KNIPEX Cobra®**

High-Tech Water Pump Pliers

- Pliers with tether attachment point for mounting a fall protection system
- Push the button for adjustment on the workpiece
- Fine adjustment for optimum adaptation to different sizes of workpieces and a comfortable handle width
- Self-locking on pipes and nuts: no slipping on the workpiece and low handforce required
- Gripping surfaces with special hardened teeth, teeth hardness approx. 61 HRC: high wear resistance and stable gripping
- Box-joint design for high stability due to double guide
- Reliable catching of the hinge bolt: no unintentional shifting
- Pinch guard prevents operators' fingers being pinched
- Chrome vanadium electric steel, forged, multi stage oil-hardened