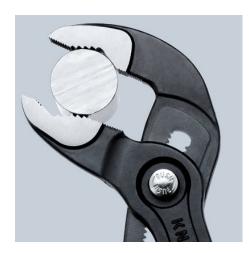

## **KNIPEX Cobra®**

High-Tech Water Pump Pliers

- Pliers with tether attachment point for mounting a fall protection system
- Push the button for adjustment on the workpiece
- Fine adjustment for optimum adaptation to different sizes of workpieces and a comfortable handle width
- Self-locking on pipes and nuts: no slipping on the workpiece and low handforce required
- Gripping surfaces with special hardened teeth, teeth hardness approx. 61 HRC: high wear resistance and stable gripping
- Box-joint design for high stability due to double guide
- Reliable catching of the hinge bolt: no unintentional shifting
- Pinch guard prevents operators' fingers being pinched
- Chrome vanadium electric steel, forged, multi stage oil-hardened

You Tube

| General                             |                                                                                       |
|-------------------------------------|---------------------------------------------------------------------------------------|
| Article No.                         | 87 02 300 T                                                                           |
| EAN                                 | 4003773080169                                                                         |
| Pliers                              | grey atramentized                                                                     |
| Head                                | polished                                                                              |
| Handles                             | with multi-component grips, with integrated tether attachment point for a tool tether |
| Weight                              | 600 g                                                                                 |
| Dimensions                          | 300 x 64 x 25 mm                                                                      |
| Standard                            | DIN ISO 8976                                                                          |
| REACH compliant                     | does not contain SVHC                                                                 |
| RoHS compliant                      | not applicable                                                                        |
| Technical details                   |                                                                                       |
| Adjustment positions                | 30                                                                                    |
| Kapazität für Rohre (Zoll)          | Ø 2 3/4                                                                               |
| Capacities for nuts                 | 60 mm                                                                                 |
| Capacities for pipes (diameter)     | Ø 70 mm                                                                               |
| Drop Protection System              | yes                                                                                   |
| technical shares and arran executed |                                                                                       |