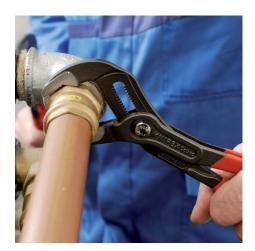

## **KNIPEX Cobra®**

High-Tech Water Pump Pliers

- Pliers with tether attachment point for mounting a fall protection system
- Push the button for adjustment on the workpiece
- Fine adjustment for optimum adaptation to different sizes of workpieces and a comfortable handle width
- Self-locking on pipes and nuts: no slipping on the workpiece and low handforce required
- Gripping surfaces with special hardened teeth, teeth hardness approx. 61 HRC: high wear resistance and stable gripping
- Box-joint design for high stability due to double guide
- Reliable catching of the hinge bolt: no unintentional shifting
- Pinch guard prevents operators' fingers being pinched
- Chrome vanadium electric steel, forged, multi stage oil-hardened