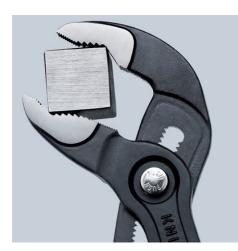

## **KNIPEX Cobra®**

High-Tech Water Pump Pliers

- Pliers with tether attachment point for mounting a fall protection system
- Push the button for adjustment on the workpiece
- Fine adjustment for optimum adaptation to different sizes of workpieces and a comfortable handle width
- Self-locking on pipes and nuts: no slipping on the workpiece and low handforce required
- Gripping surfaces with special hardened teeth, teeth hardness approx. 61 HRC: high wear resistance and stable gripping
- Box-joint design for high stability due to double guide
- Reliable catching of the hinge bolt: no unintentional shifting
- Pinch guard prevents operators' fingers being pinched
- Chrome vanadium electric steel, forged, multi stage oil-hardened