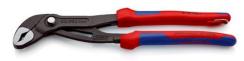

## **KNIPEX Cobra®**

High-Tech Water Pump Pliers

- Pliers with tether attachment point for mounting a fall protection system
- Push the button for adjustment on the workpiece
- Fine adjustment for optimum adaptation to different sizes of workpieces and a comfortable handle width
- Self-locking on pipes and nuts: no slipping on the workpiece and low handforce required
- Gripping surfaces with special hardened teeth, teeth hardness approx. 61 HRC: high wear resistance and stable gripping
- Box-joint design for high stability due to double guide
- Reliable catching of the hinge bolt: no unintentional shifting
- Pinch guard prevents operators' fingers being pinched
- Chrome vanadium electric steel, forged, multi stage oil-hardened