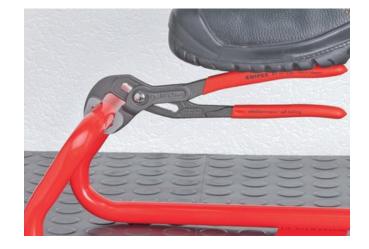

## **KNIPEX Cobra®**

High-Tech Water Pump Pliers

- Pliers with tether attachment point for mounting a fall protection system
- Push the button for adjustment on the workpiece
- Fine adjustment for optimum adaptation to different sizes of workpieces and a comfortable handle width
- Self-locking on pipes and nuts: no slipping on the workpiece and low handforce required
- Gripping surfaces with special hardened teeth, teeth hardness approx. 61 HRC: high wear resistance and stable gripping
- Box-joint design for high stability due to double guide
- Reliable catching of the hinge bolt: no unintentional shifting
- Pinch guard prevents operators' fingers being pinched
- Chrome vanadium electric steel, forged, multi stage oil-hardened