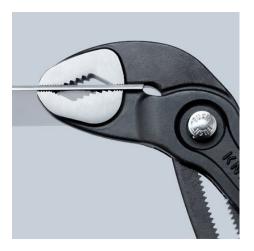

## **KNIPEX Cobra®**

High-Tech Water Pump Pliers

- Pliers with tether attachment point for mounting a fall protection system
- Push the button for adjustment on the workpiece
- Fine adjustment for optimum adaptation to different sizes of workpieces and a comfortable handle width
- Self-locking on pipes and nuts: no slipping on the workpiece and low handforce required
- Gripping surfaces with special hardened teeth, teeth hardness approx. 61 HRC: high wear resistance and stable gripping
- Box-joint design for high stability due to double guide
- Reliable catching of the hinge bolt: no unintentional shifting
- Pinch guard prevents operators' fingers being pinched
- Chrome vanadium electric steel, forged, multi stage oil-hardened