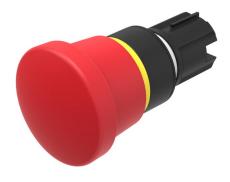

### 45-2D36.1920.000 - Emergency-stop switch actuator, foolproof EN IEC 60947-5-5

## 45-2D36.1920.000 - Emergency-stop switch actuator, foolproof EN IEC 60947-5-5

Attention: The preview is based on a sample product. This can differ from your current configuration.

#### Operating-/Indication part

Lens optics opaque
Lens material Plastic
Lens colour red
Lens profile Mushroom
Lens illumination illuminative

#### **Function**

Emergency stop switch

eao 🔳