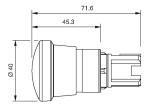

#### **Dimensions**

#### **Front**

Front shape round
Front dimension Ø 40 mm
Front ring material Plastic
Front ring colour black