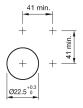

eview is based on a sample product. This can differ from your current configuration.

#### Mounting

#### **Front**

Front shape round
Front dimension Ø 40 mm
Front ring material Plastic
Front ring colour black

#### **Other Attributes**

Weight 0.046 kg

#### Operating-/Indication part

Lens optics opaque
Lens material Plastic
Lens colour red
Lens profile Mushroom
Lens illumination illuminative

#### **IP-Rating**

Front protection IP66, IP67, IP69K

#### Actuator

Switching action Maintained Housing material Plastic

#### **Switching element**

6

#### **Function**

Emergency stop switch

eao 🔳

# EAO – Your Expert Partner for **Human Machine Interfaces**

## 45-2D36.1920.000 - Emergency-stop switch actuator, foolproof EN IEC 60947-5-5

#### **Dimensions**



#### **Mounting cut-outs**



#### Wiring diagram



#### **Additional information**

Application as per DIN EN ISO 13850 and EN 60204-1 twist to release

#### Legend

Switching action: C = Maintained