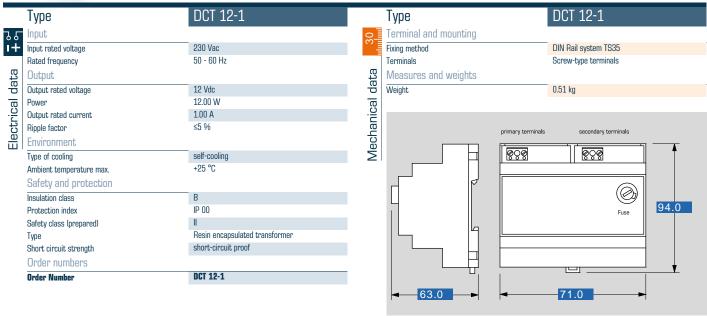

CT 12-1**



## Advantages

Thermal fuse in the input and a fuse protection for the output

Separate windings

Capacitor switching at the output

Permanent corrosion protection, high insulation value and maximum electrical reliability thanks to XtraDenseFill resin encapsulation

Robust plastic housing for rail mounting, e.g. in consumer units or meter mounting boards

## **Applications**

Robust DC power supply is concentrated on the core task of voltage and power supply. Flat step profile optimized for installation in control panels in building automation.

# Sample application



### Standards

Non-stabilised dc power supply / Safety isolating transformer to VDE 0570 part 2-6, EN 61558-2-6, IEC 61558-2-6

**Approvals** 







# Single-phase, non-stabilized DC power supply **DCT 12-1**