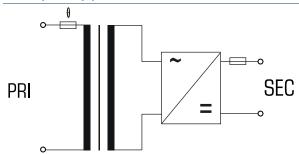

#### **DCT 12-1**



## Advantages

Thermal fuse in the input and a fuse protection for the output

Separate windings

Capacitor switching at the output

Permanent corrosion protection, high insulation value and maximum electrical reliability thanks to XtraDenseFill resin encapsulation

Robust plastic housing for rail mounting, e.g. in consumer units or meter mounting boards

## **Applications**

Robust DC power supply is concentrated on the core task of voltage and power supply. Flat step profile optimized for installation in control panels in building automation.

# Sample application



### Standards

Non-stabilised dc power supply / Safety isolating transformer to VDE 0570 part 2-6, EN 61558-2-6, IEC 61558-2-6

**Approvals** 







# Single-phase, non-stabilized DC power supply **DCT 12-1**