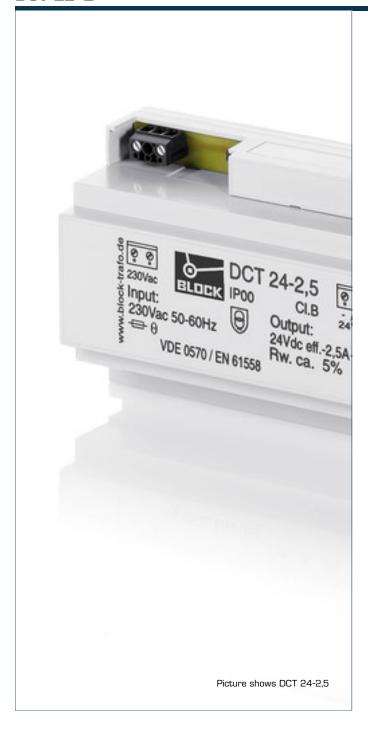

# Single-phase, non-stabilized DC power supply **DCT 12-1**

Robust plastic housing for rail mounting, e.g. in consumer units or meter mounting boards