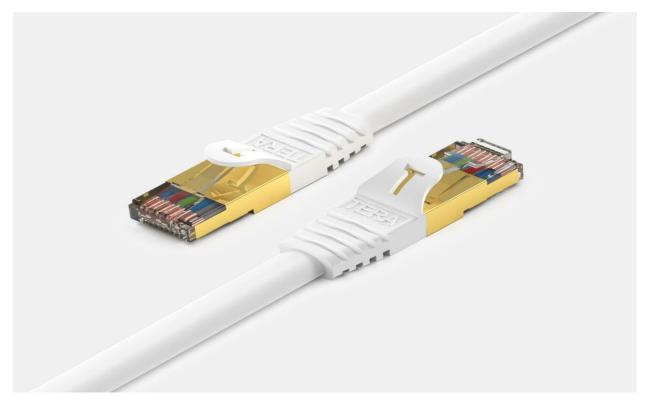

## Premium CAT-7 Double Shielded 10 Gigabit 600MHz Ethernet Cable, White 25 Feet

CAT7-7000-25W

- DOUBLE SHIELDED TWISTED PAIR SSTP CABLE Each Twisted Pair is shielded with Aluminum Mylar Foil - Plus Aluminum Mylar Foil Shielding and Al-Mg Alloy Braid Shielding outside the 4 Twisted Pairs
- 10 GBPS DATA SPEED Compliant with ANSI/TIA/EIA 568-B, 2-1, Up to 10 Gbps Speed and Meet all Proposed CAT-7 Requirements
- **PROTECTION FROM INTERFERENCE AND RADIATION** Metal Shielded RJ45 Connector and Triple Shielded Cable Protects Against Electromagnetic Interference (EMI), Radio Frequency Interference (RFI), Electromagnetic Fields (EFI) and Electromagnetic Radiation (EMR).
- HIGH QUALITY SHIELDED RJ45 CONNECTORS 50 Micron Gold plated Contact Pins in each Shielded RJ45 Connector
- **GREAT NETWORKING COMPATIBILITY** Backward Compatible with Cat-5e / Cat-6 / Cat-6a Ethernet Cables