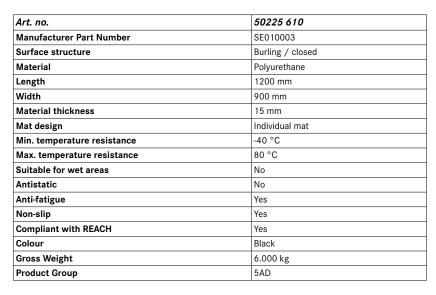

# Polyurethane workplace mats, flame retardant

Textured structure, height 15 mm

### Application:

For industrial working areas, e.g. welding workstations.

#### **Execution:**

- Black, closed mat with textured surface made of robust polyurethane
- With all-round bevelled edges for safe access
- Fire protection class B1 according to DIN 54332/DIN 4102
- Good resistance to chemicals
- Special models on request

## Advantage:

- Relief for back and leg muscles during extended periods of standing
- Textured surface continuously stimulates the flow of blood and the circulatory system

## **EAN**

5060087956787