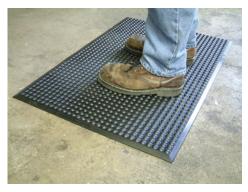

# Polyurethane workplace mats, flame retardant

Textured structure, height 15 mm

### Application:

For industrial working areas, e.g. welding workstations.

#### **Execution:**

- Black, closed mat with textured surface made of robust polyurethane
- With all-round bevelled edges for safe access
- Fire protection class B1 according to DIN 54332/DIN 4102
- Good resistance to chemicals
- Special models on request

## Advantage:

- Relief for back and leg muscles during extended periods of standing
- Textured surface continuously stimulates the flow of blood and the circulatory system