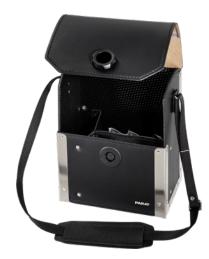

Tool bag made of cowhide leather 230 x 140 x 300 mm with tool compartments and PARALOCK closure, contains no tools

- Front, back and central panels with 17 tool compartments
- Transparent compartment in the cover
- Cowhide material
- Adjustable carry strap
- Transparent keep-safe compartment in the cover
- PARALOCK magnetic closure for easy one-hand operation
- Reinforcement made from Con-Pearl®/polypropylene

## Delivery:

contains no tools

| Art. no.                                           | 55430 015          |
|----------------------------------------------------|--------------------|
| Material                                           | Cowhide leather    |
| Number of compartments                             | 17 PCS             |
| With carry belt                                    | Yes                |
| Internal length x internal width x internal height | 230 x 140 x 300 mm |