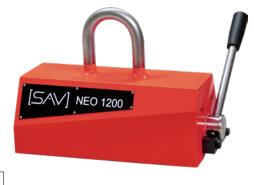

# Permanent NEO lifting magnet 3-fold safety

## Advantage:

- Large lifting capacity with low tare weight and small dimensions
- Robust, low-maintenance, user-friendly
- Easy to switch on and off using the hand lever, with safety lock

## Delivery:

With test certificate

| Art. no.                                   | 77301 017  |
|--------------------------------------------|------------|
| Load-carrying capacity                     | 1200 kg    |
| Load-carrying capacity for round materials | 600 kg     |
| Tear-off weight certified                  | 3600 kg    |
| For min./max. round material diameter      | 100-300 mm |
| Suitable for min. sheet metal thickness    | 10 mm      |
| Surface area length                        | 306 mm     |
| Surface area width                         | 146 mm     |
| Height up to load hook                     | 216 mm     |
| Colour                                     | Orange     |