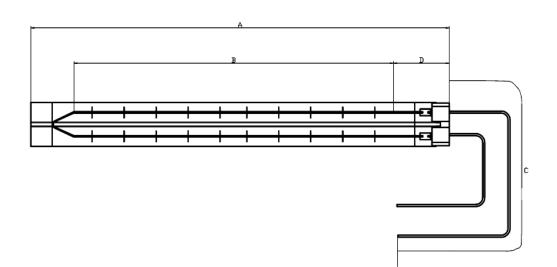

## Product Code: 69413351 Issue No: 1 Issue Date: 16 February 2016

Dimensions

| А | 715±2 | С | 300±5 |
|---|-------|---|-------|
| В | 610±2 | D | 75±2  |

Technical Data

All dimensions in mm unless otherwise stated