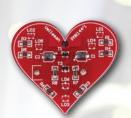

#### SMD FLASHING HEART

Can be operated pending (e.g. around the neck) or can be worn as a badge (pin supplied).