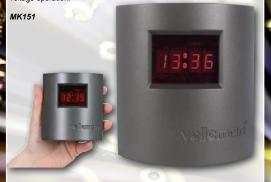

#### DIGITAL LED CLOCK

Clock with red 7-segment displays in an attractive enclosure, AC or DC voltage operation