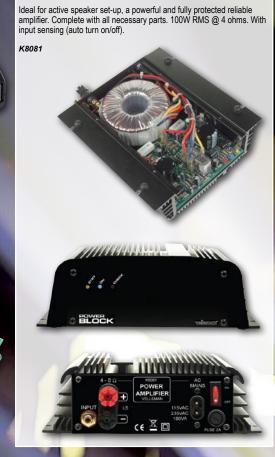

# Powerful and reliable amplifier, just connect a suitable transformer! Heatsink not included.

**DISCRETE 200W POWER AMPLIFIER** 

#### **POWER SAVER/TIMER**

This power saver turns off your equipment after a preset time. It helps you save money and increases safety. Select 1h, 2h, 4h, 8h or 24h.

USB TO RF REMOTE CONTROL

TRANSMITTER

200W POWERBLOCK - POWER AMPLIFIER