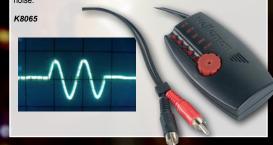

#### POCKET AUDIO GENERATOR (50HZ ~ 20KHZ IN 5 STEPS)

For service, repair, testing, education... Microprocessor technology; digital waveform generation, sine wave, burst mode and 32-bit digital