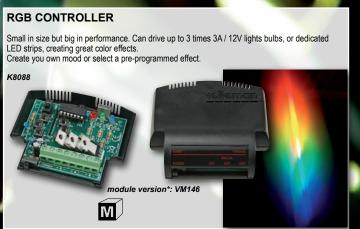

#### **CLAP ON/OFF SWITCH**

Operate your lighting simply by clapping your hands. Output relay 'pulse' or 'toggle' selection.

**RGB CONTROLLER WITH RF REMOTE** 

For incandescent bulbs and leds. Select an effect from the numerous

built-in effects and set the effect speed from the comfort of your chair with the supplied keychain remote. Additional feature: Use the optional USB

to RF remote and control the unit from a PC. Free demo soft. Write your own application. Control up to 8 units independently. (available MID 2008)