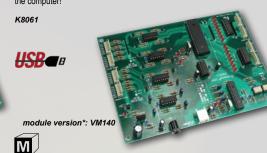

#### **USB EXPERIMENT INTERFACE BOARD**

Easy-to-use multipurpose interface board for PC with USB connection. On-board push buttons and LEDs for all digital inputs and outputs, analogue and PWM outputs. Test the supplied sample programs or make your own application using the supplied DLL. Great value