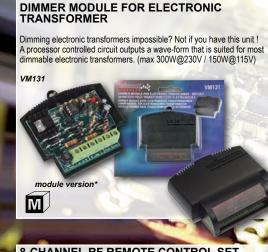

chnology; digital waveform generation, sine wave, burst mode and 32-bit digital



#### **UNIVERSAL TEMPERATURE SENSOR**



#### **DIGITAL PANEL COUNTER MODULE**

Mini counter. Can count up or down and activate an output when a preset value is reached. With auto reset option.



module version\*

M



#### 1W/3W HIGH-POWER LED DRIVER

Can drive up to four 1W power LEDs or two 3W power LEDs. Highly



#### **DMX-CONTROLLED RELAY**

Use a DMX signal to turn a relay output on/off. 512 addresses.



#### **POWER SAVER/TIMER**

This power saver turns off your equipment after a preset time. It helps you save money and increases safety. Select 1h, 2h, 4h, 8h or 24h.















USB TO RF REMOTE CONTROL

TRANSMITTER





200W POWERBLOCK - POWER AMPLIFIER







PERSONAL ANIMATED BADGE















MINI KIT

DIGITAL PANEL THERMOMETER WITH MIN/MAX READ-OUT













ONE-CHANNEL DUAL OUTPUT RECEIVER

FC ID: NLO8058 **8 CHANNEL RF REMOTE CONTROL TRANSMITTER** 

Optional 8 channel remote for various Velleman projects, different addresses and functions can be set. **K8058** module version\*: VM118R M.

#### **EXPANDABLE QUIZ TABLE**

Up to four players can compete. LED indicates first button pushed. Quizmaster 'RESET' -button with 'button pushed'-indication. Two units can be daisy-chained for eight-player-fun!



#### **BRAIN GAME**

Test your memory with this addictive game. The object of the game is to

**CLASSIC GAMES** 

The pattern is played both visually and audible or visually only (selectable). Different levels



#### **CLASSIC TV TENNIS GAME**

One player mode with seve