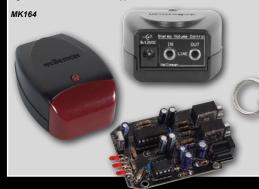

#### **CLAP ON/OFF SWITCH**

Operate your lighting simply by clapping your hands. Output relay 'pulse' or 'toggle' selection.

**RGB CONTROLLER WITH RF REMOTE** 

For incandescent bulbs and leds. Select an effect from the numerous

built-in effects and set the effect speed from the comfort of your chair with the supplied keychain remote. Additional feature: Use the optional USB

to RF remote and control the unit from a PC. Free demo soft. Write your own application. Control up to 8 units independently. (available MID 2008)