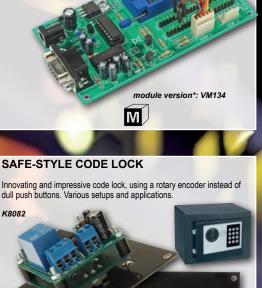

it



#### POCKET AUDIO GENERATOR (50HZ ~ 20KHZ IN 5 STEPS)

For service, repair, testing, education... Microprocessor technology; digital waveform generation, sine wave, burst mode and 32-bit digital



#### **UNIVERSAL TEMPERATURE SENSOR**



#### **DIGITAL PANEL COUNTER MODULE**

Mini counter. Can count up or down and activate an output when a preset value is reached. With auto reset option.



module version\*

M



#### 1W/3W HIGH-POWER LED DRIVER

Can drive up to four 1W power LEDs or two 3W power LEDs. Highly



#### **DMX-CONTROLLED RELAY**

Use a DMX signal to turn a relay output on/off. 512 addresses.



#### **POWER SAVER/TIMER**

This power saver turns off your equipment after a preset time. It helps you save money and increases safety. Select 1h, 2h, 4h, 8h or 24h.















USB TO RF REMOTE CONTROL

TRANSMITTER





200W POWERBLOCK - POWER AMPLIFIER







PERSONAL ANIMATED BADGE















MINI KIT

DIGITAL PANEL THERMOMETER WITH MIN/MAX READ-OUT













ONE-CHANNEL DUAL OUTPUT RECEIVER

FC ID: NLO8058 **8 CHANNEL RF REMOTE CONTROL TRANSMITTER** 

Optional 8 channel remote for various Velleman projects, different addresses and functions can be set. **K8058** module version\*: VM118R M.

#### **EXPANDABLE QUIZ TABLE**

Up to four players can compete. LED indicates first button pushed. Quizmaster 'RESET' -button with 'button pushed'-indication. Two units can be daisy-chained for eight-player-fun!



#### **BRAIN GAME**

Test your memory with this addictive game. The object of the game is to

**CLASSIC GAMES** 

The pattern is played both visually