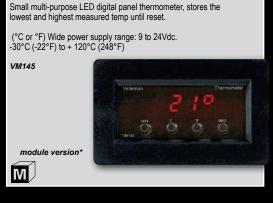

PERSONAL ANIMATED BADGE

MINI KIT

DIGITAL PANEL THERMOMETER WITH MIN/MAX READ-OUT

ONE-CHANNEL DUAL OUTPUT RECEIVER

FC ID: NLO8058 **8 CHANNEL RF REMOTE CONTROL TRANSMITTER** 

Optional 8 channel remote for various Velleman projects, different addresses and functions can be set. **K8058** module version\*: VM118R M.