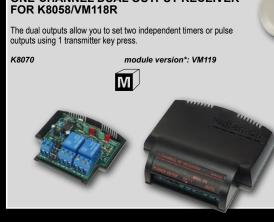

PERSONAL ANIMATED BADGE

MINI KIT

DIGITAL PANEL THERMOMETER WITH MIN/MAX READ-OUT

ONE-CHANNEL DUAL OUTPUT RECEIVER

FC ID: NLO8058 **8 CHANNEL RF REMOTE CONTROL TRANSMITTER** 

Optional 8 channel remote for various Velleman projects, different addresses and functions can be set. **K8058** module version\*: VM118R M.