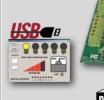

#### **USB EXPERIMENT INTERFACE BOARD**

Easy-to-use multipurpose interface board for PC with USB connection. On-board push buttons and LEDs for all digital inputs and outputs, analogue and PWM outputs. Test the supplied sample programs or make your own application using the supplied DLL. Great value