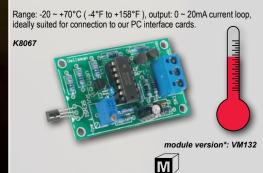

puts - galvanic isolation from



#### **USB-CONTROLLED DMX INTERFACE**

Control your DMX fixtures using a PC and USB interface. Test software and DMX Light Player software is included. A DLL is also provided to write your own software. Stand-alone test function included (9V battery support inside)



#### 2 MODULAR DIGITS WITH SERIAL INTERFACE

Modular display system to create custom 7-segment read-outs. Create larger read-outs for e.g. score-keeping, timing, counting... Easy platform-independent control via three-wire RS232 interface. 2 digits per kit



#### POCKET AUDIO GENERATOR (50HZ ~ 20KHZ IN 5 STEPS)

For service, repair, testing, education... Microprocessor technology; digital waveform generation, sine wave, burst mode and 32-bit digital



#### **UNIVERSAL TEMPERATURE SENSOR**



#### **DIGITAL PANEL COUNTER MODULE**

Mini counter. Can count up or down and activate an output when a preset value is reached. With auto reset option.



module version\*

M



#### 1W/3W HIGH-POWER LED DRIVER

Can drive up to four 1W power LEDs or two 3W power LEDs. Highly



#### **DMX-CONTROLLED RELAY**

Use a DMX signal to turn a relay output on/off. 512 addresses.



#### **POWER SAVER/TIMER**

This power saver turns off your equipment after a preset time. It helps you save money and increases safety. Select 1h, 2h, 4h, 8h or 24h.















USB TO RF REMOTE CONTROL

TRANSMITTER





200W POWERBLOCK - POWER AMPLIFIER







PERSONAL ANIMATED BADGE















MINI KIT

DIGITAL PANEL THERMOMETER WITH MIN/MAX READ-OUT













ONE-CHANNEL DUAL OUTPUT RECEIVER

FC ID: NLO8