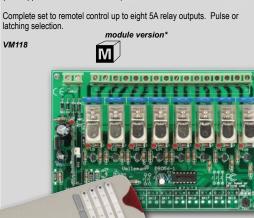

#### **EIGHT-CHANNEL MULTIPURPOSE RELAY** CARD

This relay card can be used in several ways: stand-alone card, addressed by switches or open collector outputs or remote-controlled through RS232. As an extra feature (add RX433), the card can be remote-controlled using our K8058 (VM118R) RF remote.