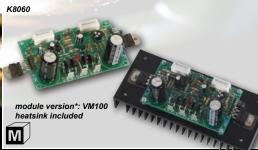

# Powerful and reliable amplifier, just connect a suitable transformer! Heatsink not included.

**DISCRETE 200W POWER AMPLIFIER** 