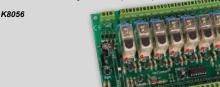

#### **EIGHT-CHANNEL MULTIPURPOSE RELAY** CARD

This relay card can be used in several ways: stand-alone card, addressed by switches or open collector outputs or remote-controlled through RS232. As an extra feature (add RX433), the card can be remote-controlled using our K8058 (VM118R) RF remote.