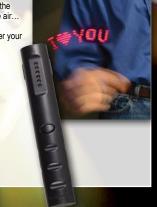

#### **MAGIC MESSAGE**

Amaze your friends: wave the wand to make the message appear, the message seems to float on the air...

lots of built-in messages + enter your own 7-character message.