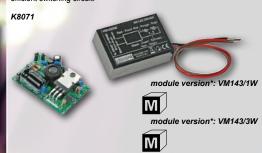

#### 1W/3W HIGH-POWER LED DRIVER

Can drive up to four 1W power LEDs or two 3W power LEDs. Highly