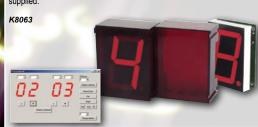

n how to program PIC™ microcontrollers. Comes with push buttons and LEDs. There is no need to develop hardware, you can fully concentrate on the software



#### **EXTENDED USB INTERFACE BOARD**

33 analogue, digital and PWM inputs and outputs - galvanic isolation from



#### **USB-CONTROLLED DMX INTERFACE**

Control your DMX fixtures using a PC and USB interface. Test software and DMX Light Player software is included. A DLL is also provided to write your own software. Stand-alone test function included (9V battery support inside)



#### 2 MODULAR DIGITS WITH SERIAL INTERFACE

Modular display system to create custom 7-segment read-outs. Create larger read-outs for e.g. score-keeping, timing, counting... Easy platform-independent control via three-wire RS232 interface. 2 digits per kit



#### POCKET AUDIO GENERATOR (50HZ ~ 20KHZ IN 5 STEPS)

For service, repair, testing, education... Microprocessor technology; digital waveform generation, sine wave, burst mode and 32-bit digital



#### **UNIVERSAL TEMPERATURE SENSOR**



#### **DIGITAL PANEL COUNTER MODULE**

Mini counter. Can count up or down and activate an output when a preset value is reached. With auto reset option.



module version\*

M



#### 1W/3W HIGH-POWER LED DRIVER

Can drive up to four 1W power LEDs or two 3W power LEDs. Highly



#### **DMX-CONTROLLED RELAY**

Use a DMX signal to turn a relay output on/off. 512 addresses.



#### **POWER SAVER/TIMER**

This power saver turns off your equipment after a preset time. It helps you save money and increases safety. Select 1h, 2h, 4h, 8h or 24h.