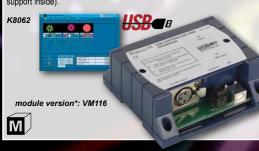

#### **USB-CONTROLLED DMX INTERFACE**

Control your DMX fixtures using a PC and USB interface. Test software and DMX Light Player software is included. A DLL is also provided to write your own software. Stand-alone test function included (9V battery support inside)