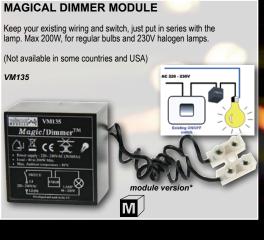

nology; digital waveform generation, sine wave, burst mode and 32-bit digital



#### **UNIVERSAL TEMPERATURE SENSOR**



#### **DIGITAL PANEL COUNTER MODULE**

Mini counter. Can count up or down and activate an output when a preset value is reached. With auto reset option.



module version\*

M



#### 1W/3W HIGH-POWER LED DRIVER

Can drive up to four 1W power LEDs or two 3W power LEDs. Highly



#### **DMX-CONTROLLED RELAY**

Use a DMX signal to turn a relay output on/off. 512 addresses.



#### **POWER SAVER/TIMER**

This power saver turns off your equipment after a preset time. It helps you save money and increases safety. Select 1h, 2h, 4h, 8h or 24h.















USB TO RF REMOTE CONTROL

TRANSMITTER





200W POWERBLOCK - POWER AMPLIFIER







PERSONAL ANIMATED BADGE















MINI KIT

DIGITAL PANEL THERMOMETER WITH MIN/MAX READ-OUT













ONE-CHANNEL DUAL OUTPUT RECEIVER

FC ID: NLO8058 **8 CHANNEL RF REMOTE CONTROL TRANSMITTER** 

Optional 8 channel remote for various Velleman projects, different addresses and functions can be set. **K8058** module version\*: VM118R M.

#### **EXPANDABLE QUIZ TABLE**

Up to four players can compete. LED indicates first button pushed. Quizmaster 'RESET' -button with 'button pushed'-indication. Two units can be daisy-chained for eight-player-fun!



#### **BRAIN GAME**

Test your memory with this addictive game. The object of the game is to

**CLASSIC GAMES** 

The pattern is played both visually and audible or visually only (selectable). Different levels



#### **CLASSIC TV TENNIS GAME**

One player mode with severa