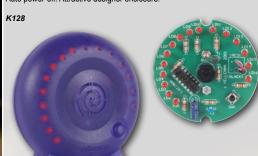

PERSONAL ANIMATED BADGE

MINI KIT

DIGITAL PANEL THERMOMETER WITH MIN/MAX READ-OUT

ONE-CHANNEL DUAL OUTPUT RECEIVER

FC ID: NLO8058 **8 CHANNEL RF REMOTE CONTROL TRANSMITTER** 

Optional 8 channel remote for various Velleman projects, different addresses and functions can be set. **K8058** module version\*: VM118R M.