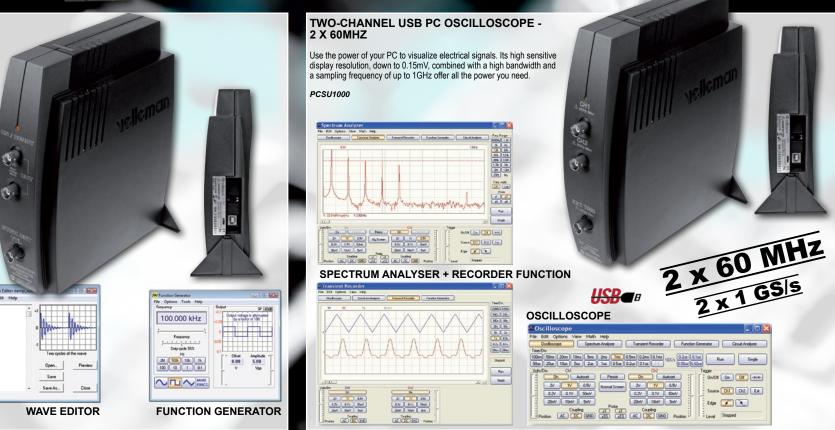

#### 2-CHANNEL IR REMOTE TRANSMITTER

Compact 2-button IR keychain remote. Compatible with most Velleman

0,0000 0,0196 0,0090 0,0596 0,0596 0,1165 0,1555 0,1555 0,1521 0,2250 0,2475 0,2656 0,2656

1964 1964 1964 1964 1964 Ferguerry R (\* 1684) (\* 1584) (\* 1584) (\* 1684)

PROJFOLD08EN

Staf Face Sup

**BODE PLOT FUNCTION** 

Classic style Ding - Dong, with

connection Includes battery nolder. Low power consumption.

MK177

For more detailed information and our complete range of developments see: vellemanprojects.com, velleman.eu and vellemanusa.com