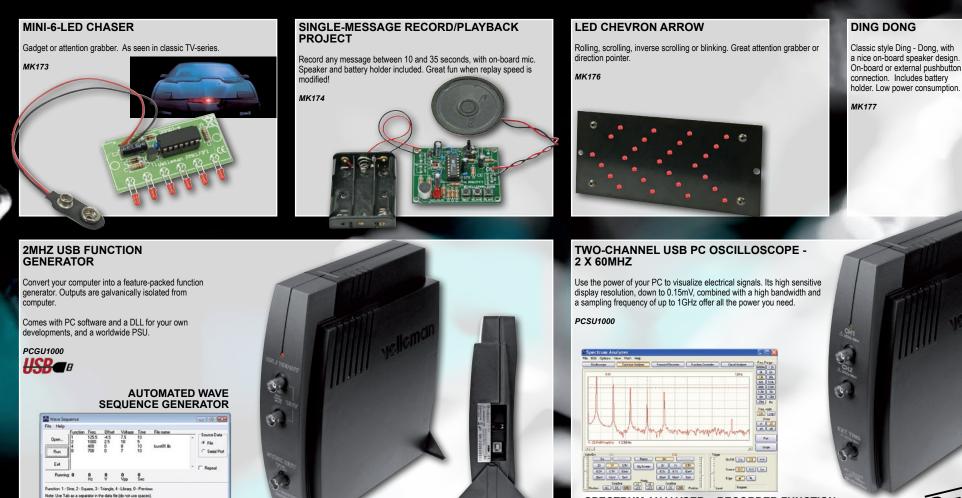

PROJFOLD08EN

Staf Face Sup

**BODE PLOT FUNCTION** 

Classic style Ding - Dong, with

connection Includes battery nolder. Low power consumption.

MK177

For more detailed information and our complete range of developments see: vellemanprojects.com, velleman.eu and vellemanusa.com