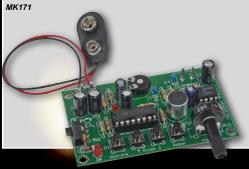

#### POCKET AUDIO GENERATOR (50HZ ~ 20KHZ IN 5 STEPS)

For service, repair, testing, education... Microprocessor technology; digital waveform generation, sine wave, burst mode and 32-bit digital