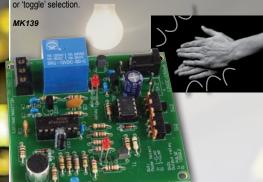

#### **CLAP ON/OFF SWITCH**

Operate your lighting simply by clapping your hands. Output relay 'pulse' or 'toggle' selection.

**RGB CONTROLLER WITH RF REMOTE** 

For incandescent bulbs and leds. Select an effect from the numerous