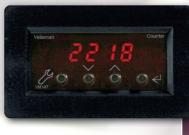

#### **DIGITAL PANEL COUNTER MODULE**

Mini counter. Can count up or down and activate an output when a preset value is reached. With auto reset option.

module version\*

M