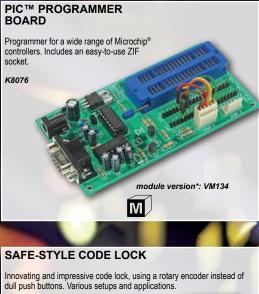

#### PIC™ PROGRAMMER AND EXPERIMENT **BOARD**

A useful aid for those who are eager to learn how to program PIC™ microcontrollers. Comes with push buttons and LEDs. There is no need to develop hardware, you can fully concentrate on the software