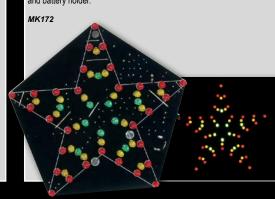

PROJFOLD08EN

Staf Face Sup

**BODE PLOT FUNCTION** 

Classic style Ding - Dong, with

connection Includes battery nolder. Low power consumption.

MK177

For more detailed information and our complete range of developments see: vellemanprojects.com, velleman.eu and vellemanusa.com