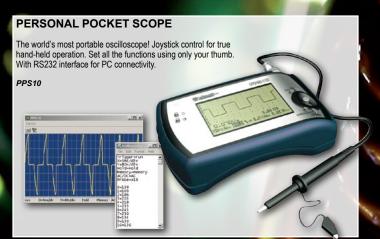

Vellemeni-ki

# **NEW / HOT PRODUCTS!**

ALL products in this folder are developed entirely by Velleman in Europe.

Only the highest standard components and production facilities are used.

For more detailed information and our complete range of developments see: vellemanprojects.com, velleman.eu and vellemanusa.com













Powerful high-quality dimmer suitable for incandescent lamps, mains voltage halogen lighting and low-voltage halogen lighting in combination



#### ONE-CHANNEL DMX-CONTROLLED POWER DIMMER DMX-controlled dimmer, suitable for resistive loads like incandescent

lamps and mains voltage halogen lighting. System addressability: 512 unique addresses selectable with DIP switches.



# Powerful and reliable amplifier, just connect a suitable transformer! Heatsink not included.

**DISCRETE 200W POWER AMPLIFIER** 



#### **USB EXPERIMENT INTERFACE BOARD**

Easy-to-use multipurpose interface board for PC with USB connection. On-board push buttons and LEDs for all digital inputs and outputs, analogue and PWM outputs. Test the supplied sample programs or make your own application using the s