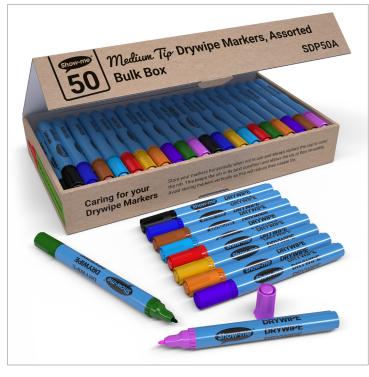

## FPSDP50A

50 x Fine Tip Drywipe Markers, 10 Assorted Colours

#### **FEATURES**

- Top-quality drywipe markers designed specifically for educational use
- Slim barrels with extra-hard, anti-splay nibs
- Ideal for student use with their slim barrels, easy fit lids and anti-splay nibs
- · Safety optimised with low odour, xylene-free ink and air-flow cap
- · 3 day cap-off time to prevent drying out
- · Fine tip, for when that extra detail is needed, in 10 assorted colours
- · Reusable and 100% Recyclable Packaging