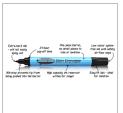

#### 3-day cap-off time

You can be sure that if the cap is left off Friday afternoon, the marker will still work on Monday morning.

#### Nib stor

Our nib-stop is less likely to disappear inside the barrel if pushed or jabbed during use.

#### Sealed barrel

The fully sealed barrel design ensures that the ink reservoir is kept away from children and less mess.

Each marker has been designed for use by small hands in the busy classroom, and benefits from: a slim barrel with easy fit lid that is easy for children to use, an extra-hard nib that will not easily splay out, and nib-stop that prevents the tip from being pushed into the barrel.

They're safety optimised too, with low odour, xylene-free ink, safety air flow caps, and a 3 day cap-off time to prevent drying out.