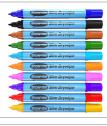

## FPSDP50A

50 x Fine Tip Drywipe Markers, 10 Assorted Colours

#### **FEATURES**

- Top-quality drywipe markers designed specifically for educational use
- Slim barrels with extra-hard, anti-splay nibs
- Ideal for student use with their slim barrels, easy fit lids and anti-splay nibs
- · Safety optimised with low odour, xylene-free ink and air-flow cap
- · 3 day cap-off time to prevent drying out
- · Fine tip, for when that extra detail is needed, in 10 assorted colours
- · Reusable and 100% Recyclable Packaging