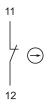

# EAO – Your Expert Partner for **Human Machine Interfaces**

### 61-8745.11 - Switching element for emergency-stop switch, foolproof EN IEC 60947-5-5

## 61-8745.11 - Switching element for emergency-stop switch, foolproof EN IEC 60947-5-5



Attention: The preview is based on a sample product. This can differ from your current configuration.

#### **Other Attributes**

Weight 0,008 kg

### **Connection Method**

Terminal Screw terminal

### Switching element

Switching current 5 A

Switching system Slow-make switching element

Contacts 1 NC
Contact material Silver
Switching voltage 250 V AC/DC

eao 🔳

# EAO – Your Expert Partner for **Human Machine Interfaces**

### 61-8745.11 - Switching element for emergency-stop switch, foolproof EN IEC 60947-5-5

### Wiring diagram



### **Component layout**



### Legend

Contacts: NC = Normally closed