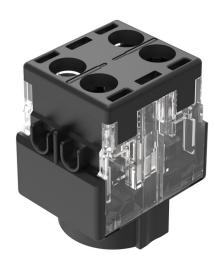

### Switching element

Switching current 5 A

Switching system Slow-make switching element

Contacts 1 NC
Contact material Silver
Switching voltage 250 V AC/DC

eao 🔳