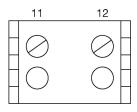

ur Expert Partner for **Human Machine Interfaces**

### 61-8745.11 - Switching element for emergency-stop switch, foolproof EN IEC 60947-5-5

## 61-8745.11 - Switching element for emergency-stop switch, foolproof EN IEC 60947-5-5



Attention: The preview is based on a sample product. This can differ from your current configuration.

#### **Other Attributes**

Weight 0,008 kg

### **Connection Method**

Terminal Screw terminal

### Switching element

Switching current 5 A

Switching system Slow-make switching element

Contacts 1 NC
Contact material Silver
Switching voltage 250 V AC/DC

eao 🔳

# EAO – Your Expert Partner for **Human Machine Interfaces**

### 61-8745.11 - Switching element for emergency-stop switch, foolproof EN IEC 60947-5-5

### Wiring diagram



### **Component layout**



### Legend

Contacts: NC = Normally closed