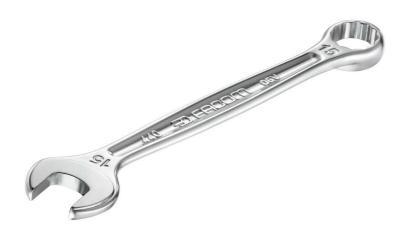

## **Description:**

- Standard wrench for all current applications.
- High mechanical strength combined with compact size meeting aeronautical standards.
- Ring head:
- Ring open end (size E) designed for better access to series or embedded screws.
- OGV® profile with 12-point ring for powerful tightening while protecting the nut. H suffix = 6-point ring.
- Ring head angled at 15°.
- Open end head:
- Open end angled at 15°.
- Open end head-handle geometry optimised for increased access.
- Metric sizes: 4 to 41 mm.
- Presentation: satin chrome finish.