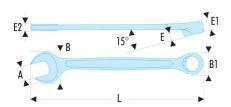

| A [mm]:  | 11   |
|----------|------|
| B [mm]:  | 24,5 |
| B1 [mm]: | 16,9 |
| C1 [mm]: | 8,1  |
| E [mm]:  | 4,6  |
| E1 [mm]: | 8,1  |
| E2 [mm]: | 5,5  |
| L [mm]:  | 155  |
| [g]:     | 50   |
|          | ·    |