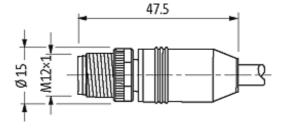

## M12 male 0° with cable

PUR 8x0.25 gy drag chain 1m

M12 Male straight 8-pole

Art.-No. 7005 - M12 Lite - (plastic hexagonal screw) on request

Plastic housings with good resistance against chemicals and oils. The resistance to aggressive media should be individually tested for your application. Further details on request. Further cable lengths on request.