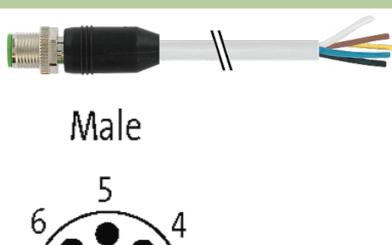

## M12 male 0° with cable

PUR 8x0.25 gy drag chain 1m

M12 Male straight 8-pole

Art.-No. 7005 - M12 Lite - (plastic hexagonal screw) on request

Plastic housings with good resistance against chemicals and oils. The resistance to aggressive media should be individually tested for your application. Further details on request. Further cable lengths on request.

Product may differ from Image