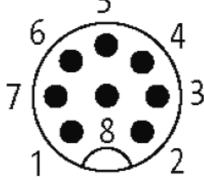

## Illustration

stay connected

| 1 =         | white  |
|-------------|--------|
| 2 =         | brown  |
| i 3 💻       | green  |
| 4 💻         | yellow |
| 5 💻         | gray   |
| i 6 💻       | pink   |
|             | blue   |
| : / <b></b> | red    |
| 8 <b>—</b>  | icu    |