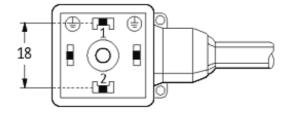

### **MSUD VALVE PLUG FORM A 18MM**

PVC 3X0.75 YELLOW, 1.5m

Form A (18 mm) 110 V AC/DC with LED and suppression

Further cable lengths on request. Plastic housings with good resistance against chemicals and oils. The resistance to aggressive media should be individually tested for your application. Further details on request.

## **Approvals**

18041

| Technical Data                |                                        |  |
|-------------------------------|----------------------------------------|--|
| Operating voltage             | 110 V AC/DC (95121 V AC/DC)            |  |
| Operating current per contact | max. 4 A                               |  |
| Switch off peak               | max. 250 V                             |  |
| Switch off delay time         | max. 20 ms                             |  |
| Locking of ports              | M3 (recommended torque 0.4 Nm)         |  |
| Protection                    | IP67 inserted and tightened (EN 60529) |  |
| Housing                       | Black plastic (gray on request)        |  |
| Cables                        |                                        |  |
| Cable number                  | 016                                    |  |
| No./diameter of wires         | 3 × 0.75 mm²                           |  |
| Wire isolation                | PVC (bk, num, gnye)                    |  |
| Jacket Color                  | yellow                                 |  |
| Shore hardness outer jacket   | 80 ± 5A                                |  |
| Material (jacket)             | PVC                                    |  |
| Outer diameter                | approx. 5.9 mm                         |  |
| Bend radius (fixed)           | 5 × outer Ø                            |  |
| Bend radius (moving)          | 10 × outer Ø                           |  |
| Temperature range (fixed)     | -30+70 °C                              |  |
| Temperature range (mobile)    | -5+70 °C                               |  |
| General data                  |                                        |  |
| Temperature range             | -25+85 °C, depending on cable quality  |  |
| Commercial data               |                                        |  |
|                               |                                        |  |