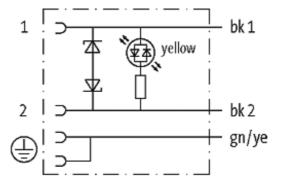

### **MSUD VALVE PLUG FORM A 18MM**

PVC 3X0.75 YELLOW, 1.5m

Form A (18 mm) 110 V AC/DC with LED and suppression

Further cable lengths on request. Plastic housings with good resistance against chemicals and oils. The resistance to aggressive media should be individually tested for your application. Further details on request.

## **Approvals**

18041

| Technical Data                |                                        |  |
|-------------------------------|----------------------------------------|--|
| Operating voltage             | 110 V AC/DC (95121 V AC/DC)            |  |
| Operating current per contact | max. 4 A                               |  |
| Switch off peak               | max. 250 V                             |  |
| Switch off delay time         | max. 20 ms                             |  |
| Locking of ports              | M3 (recommended torque 0.4 Nm)         |  |
| Protection                    | IP67 inserted and tightened (EN 60529) |  |
| Housing                       | Black plastic (gray on request)        |  |
| Cables                        |                                        |  |
| Cable number                  | 016                                    |  |
| No./diameter of wires         | 3 × 0.75 mm²                           |  |
| Wire isolation                | PVC (bk, num, gnye)                    |  |
| Jacket Color                  | yellow                                 |  |
| Shore hardness outer jacket   | 80 ± 5A                                |  |
| Material (jacket)             | PVC                                    |  |
| Outer diameter                | approx. 5.9 mm                         |  |
| Bend radius (fixed)           | 5 × outer Ø                            |  |
| Bend radius (moving)          | 10 × outer Ø                           |  |
| Temperature range (fixed)     | -30+70 °C                              |  |
| Temperature range (mobile)    | -5+70 °C                               |  |
| General data                  |                                        |  |
| Temperature range             | -25+85 °C, depending on cable quality  |  |
| Commercial data               |                                        |  |
|                               |                                        |  |