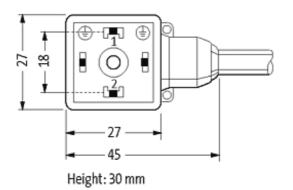

### **MSUD VALVE PLUG FORM A 18MM**

PVC 3X0.75 YELLOW, 1.5m

Form A (18 mm) 110 V AC/DC with LED and suppression

Further cable lengths on request. Plastic housings with good resistance against chemicals and oils. The resistance to aggressive media should be individually tested for your application. Further details on request.

## **Approvals**

18041

| Technical Data                |                                        |  |
|-------------------------------|----------------------------------------|--|
| Operating voltage             | 110 V AC/DC (95121 V AC/DC)            |  |
| Operating current per contact | max. 4 A                               |  |
| Switch off peak               | max. 250 V                             |  |
| Switch off delay time         | max. 20 ms                             |  |
| Locking of ports              | M3 (recommended torque 0.4 Nm)         |  |
| Protection                    | IP67 inserted and tightened (EN 60529) |  |
| Housing                       | Black plastic (gray on request)        |  |
| Cables                        |                                        |  |
| Cable number                  | 016                                    |  |
| No./diameter of wires         | 3 × 0.75 mm²                           |  |
| Wire isolation                | PVC (bk, num, gnye)                    |  |
| Jacket Color                  | yellow                                 |  |
| Shore hardness outer jacket   | 80 ± 5A                                |  |
| Material (jacket)             | PVC                                    |  |
| Outer diameter                | approx. 5.9 mm                         |  |
| Bend radius (fixed)           | 5 × outer Ø                            |  |
| Bend radius (moving)          | 10 × outer Ø                           |  |
| Temperature range (fixed)     | -30+70 °C                              |  |
| Temperature range (mobile)    | -5+70 °C                               |  |
| General data                  |                                        |  |
| Temperature range             | -25+85 °C, depending on cable quality  |  |
| Commercial data               |                                        |  |
|                               |                                        |  |