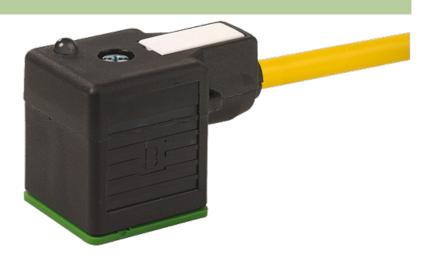

### **MSUD VALVE PLUG FORM A 18MM**

PVC 3X0.75 YELLOW, 1.5m

Form A (18 mm) 110 V AC/DC with LED and suppression

Further cable lengths on request. Plastic housings with good resistance against chemicals and oils. The resistance to aggressive media should be individually tested for your application. Further details on request.

#### Illustration

stay connected

Product may differ from Image