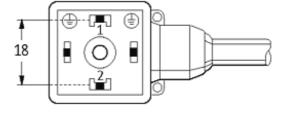

## **Approvals**

18061

| Technical Data                |                                        |
|-------------------------------|----------------------------------------|
| Operating voltage             | 230 V AC/DC ±10 %                      |
| Operating current per contact | max. 4 A                               |
| Switch off peak               | max. 560 V                             |
| Switch off delay time         | max. 20 ms                             |
| Locking of ports              | M3 (recommended torque 0.4 Nm)         |
| Protection                    | IP67 inserted and tightened (EN 60529) |
| Housing                       | Black plastic (gray on request)        |
| Cables                        |                                        |
| Cable number                  | 236                                    |
| No./diameter of wires         | $3 \times 0.75 \text{ mm}^2$           |
| Wire isolation                | PP (bk, num, gnye)                     |
| C-track properties            | 5 Mio.                                 |
| Torsion                       | 2 Mio. ± 180 °/m                       |
| Jacket Color                  | gray                                   |
| Shore hardness outer jacket   | 90 ± 5A                                |
| Material (jacket)             | PUR (UL/CSA)                           |
| Outer diameter                | approx. 5.9 mm                         |
| Bend radius (fixed)           | 5 × outer Ø                            |
| Bend radius (moving)          | 10 × outer Ø                           |
| Temperature range (fixed)     | -40+80 °C                              |
| Temperature range (mobile)    | -25+80 °C                              |
| General data                  |                                        |