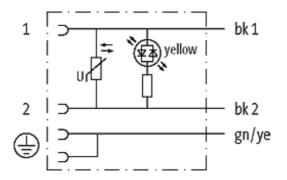

## **MSUD VALVE PLUG FORM A 18MM**

PUR 3X0.75 GRAY, UL/CSA, drag ch 10m

Form A (18 mm) 230 V AC/DC with LED and suppression

Further cable lengths on request. Plastic housings with good resistance against chemicals and oils. The resistance to aggressive media should be individually tested for your application. Further details on request.

## **Approvals**

18061

| Technical Data                |                                        |
|-------------------------------|----------------------------------------|
| Operating voltage             | 230 V AC/DC ±10 %                      |
| Operating current per contact | max. 4 A                               |
| Switch off peak               | max. 560 V                             |
| Switch off delay time         | max. 20 ms                             |
| Locking of ports              | M3 (recommended torque 0.4 Nm)         |
| Protection                    | IP67 inserted and tightened (EN 60529) |
| Housing                       | Black plastic (gray on request)        |
| Cables                        |                                        |
| Cable number                  | 236                                    |
| No./diameter of wires         | $3 \times 0.75 \text{ mm}^2$           |
| Wire isolation                | PP (bk, num, gnye)                     |
| C-track properties            | 5 Mio.                                 |
| Torsion                       | 2 Mio. ± 180 °/m                       |
| Jacket Color                  | gray                                   |
| Shore hardness outer jacket   | 90 ± 5A                                |
| Material (jacket)             | PUR (UL/CSA)                           |
| Outer diameter                | approx. 5.9 mm                         |
| Bend radius (fixed)           | 5 × outer Ø                            |
| Bend radius (moving)          | 10 × outer Ø                           |
| Temperature range (fixed)     | -40+80 °C                              |
| Temperature range (mobile)    | -25+80 °C                              |
| General data                  |                                        |