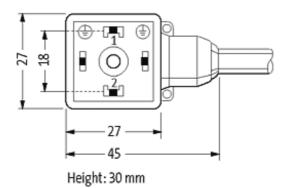

## **Approvals**

18061

| Technical Data                |                                        |
|-------------------------------|----------------------------------------|
| Operating voltage             | 230 V AC/DC ±10 %                      |
| Operating current per contact | max. 4 A                               |
| Switch off peak               | max. 560 V                             |
| Switch off delay time         | max. 20 ms                             |
| Locking of ports              | M3 (recommended torque 0.4 Nm)         |
| Protection                    | IP67 inserted and tightened (EN 60529) |
| Housing                       | Black plastic (gray on request)        |
| Cables                        |                                        |
| Cable number                  | 236                                    |
| No./diameter of wires         | $3 \times 0.75 \text{ mm}^2$           |
| Wire isolation                | PP (bk, num, gnye)                     |
| C-track properties            | 5 Mio.                                 |
| Torsion                       | 2 Mio. ± 180 °/m                       |
| Jacket Color                  | gray                                   |
| Shore hardness outer jacket   | 90 ± 5A                                |
| Material (jacket)             | PUR (UL/CSA)                           |
| Outer diameter                | approx. 5.9 mm                         |
| Bend radius (fixed)           | 5 × outer Ø                            |
| Bend radius (moving)          | 10 × outer Ø                           |
| Temperature range (fixed)     | -40+80 °C                              |
| Temperature range (mobile)    | -25+80 °C                              |
| General data                  |                                        |