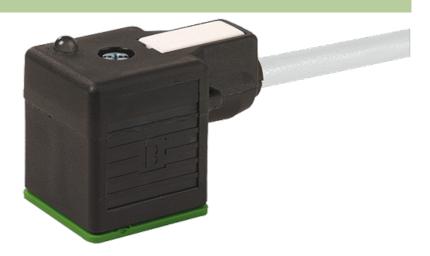

## **MSUD VALVE PLUG FORM A 18MM**

PUR 3X0.75 GRAY, UL/CSA, drag ch 10m

Form A (18 mm) 230 V AC/DC with LED and suppression

Further cable lengths on request. Plastic housings with good resistance against chemicals and oils. The resistance to aggressive media should be individually tested for your application. Further details on request.

## Illustration

stay connected

Product may differ from Image